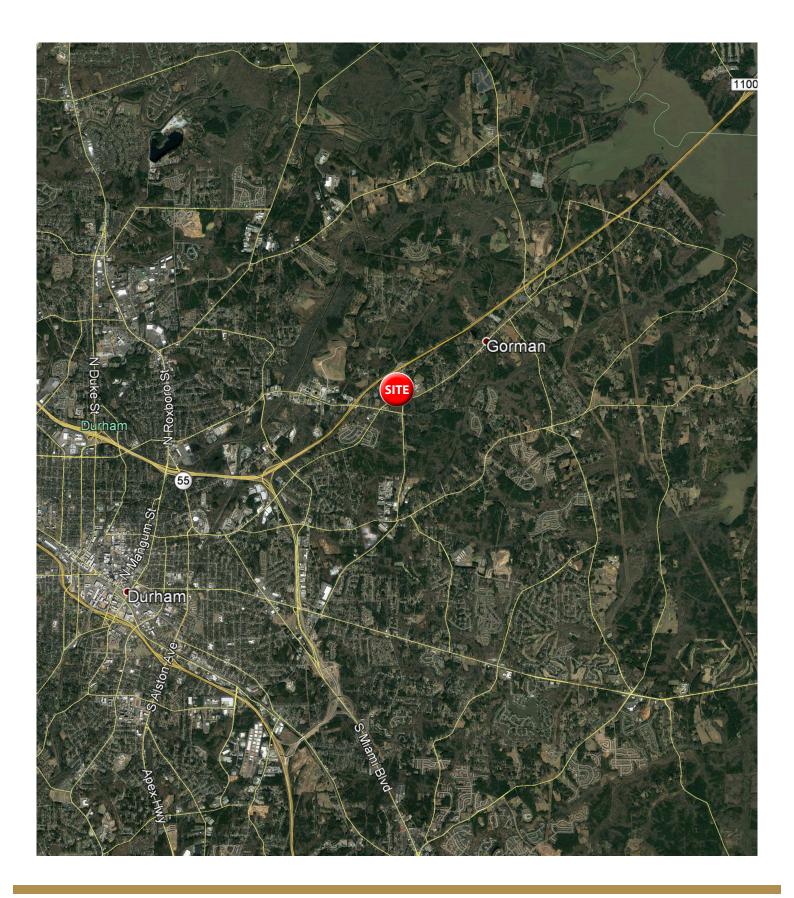

Max Dufour, Leasing 843.654.7859 max.dufour@wrsrealty.com Mary Dufour, Outparcels 803.644.2831 mdufour@wrsrealty.com

# LOCATION





# AERIAL





# INLINE RETAIL & OUTPARCELS AVAILABLE



| Space      | Tenant               |
|------------|----------------------|
| 2          | Cricket Wireless     |
| 3          | Nail Salon           |
| 4          | Tobacco Store        |
| 5          | Taqueria Jalisco     |
| 6          | Dollar Tree          |
| 7          | Anytime Fitness      |
| 8          | AVAILABLE 3,800 SF   |
| 9          | NC Beauty Outlet     |
| 10         | Cellfixx             |
| 11         | AT&T                 |
| 12         | Internet Cafe        |
| 13         | AVAILABLE 1,600 SF   |
| 14         | AVAILABLE 1,600 SF   |
| 15         | T-Mobile             |
| 16         | Jan-Care Ambulance   |
| 17         | Del Rancho           |
| 18 & 19    | Magic Discounts      |
| 20         | Veriz