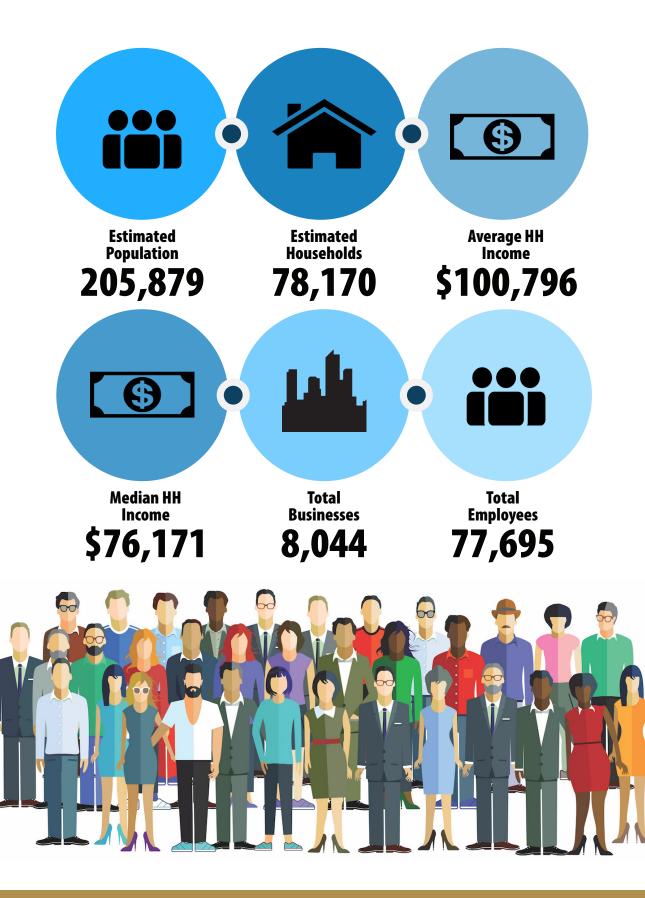

### TRADE AREA SNAPSHOT

Lat/Lon: 36.0724/-78.8199

| Population         2058           2023 Estimated Population         205.87           2020 Census Population         202.50           2010 Census Population         202.50           2010 Census Population         178.27           Projected Annual Growth 2023 to 2028         11.1           Historical Annual Growth 2010 to 2023         12           Households         78.17           2023 Estimated Households         78.17           2024 Census Households         83.00           2020 Census Households         75.66           2010 Census Households         65.33           2020 Census Households         65.33           2021 Census Households         65.33           2022 Est. Spoulation Under 10 to 2023         11.2           Historical Annual Growth 2010 to 2023         15           Age         11.1           2023 Est. Population 10 to 19 Years         14.3           2023 Est. Population 20 to 29 Years         14.3           2023 Est. Population 50 to 74 Years         18.2           2023 Est. Population 50 to 74 Years         18.2           2023 Est. Population 50 to 74 Years         36.5           Marital Status & Gender         20.2           2023 Est. Neer Married         36.9                                                                                                          | Trade Area                            |            |
|---------------------------------------------------------------------------------------------------------------------------------------------------------------------------------------------------------------------------------------------------------------------------------------------------------------------------------------------------------------------------------------------------------------------------------------------------------------------------------------------------------------------------------------------------------------------------------------------------------------------------------------------------------------------------------------------------------------------------------------------------------------------------------------------------------------------------------------------------------------------------------------------------------------------------------------------------------------------------------------------------------------------------------------------------------------------------------------------------------------------------------------------------------------------------------------------------------------------------------------------------------------------------------------------------------------------------------------------------|---------------------------------------|------------|
| 2023 Estimated Population         2058           2024 Census Population         2025           2020 Census Population         17827           Projected Annual Growth 2023 to 2028         11           Hattorical Annual Growth 2023 to 2028         12           Households         7813           2028 Ensisted Households         7813           2028 Ensisted Households         7580           2020 Census Households         7580           2021 Census Households         7580           2022 Est. Population 10 to 2023         12           Historical Annual Growth 2021 to 2028         132           2023 Est. Population 20 to 29 Years         11.4           2023 Est. Population 20 to 29 Years         14.3           2023 Est. Population 30 to 44 Years         12.2           2023 Est. Population 30 to 47 Years         14.8           2023 Est. Population 50 to 74 Years         14.8           2023 Est. Population 60 to 74 Years         14.9           2023 Est. Head Population         40.9           2023 Est. Head Population                                                                                            |                                       | Trade Area |
| 2028 Projected Population         2025           2020 Census Population         2025           2020 Census Population         111           Historical Annual Growth 2023 to 2028         111           Projected Manual Growth 2010 to 2023         122           2028 Estimated Households         7811           2028 Projected Households         7830           2028 Projected Households         7830           2020 Census Households         6533           2020 Census Households         6533           2020 Census Households         6533           2020 Census Households         6533           2021 Census Households         6533           2022 Est. Population Under 10 Years         111           2023 Est. Population 10 to 19 Years         143           2023 Est. Population 10 to 19 Years         143           2023 Est. Population 10 to 19 Years         142           2023 Est. Population 10 to 19 Years         142           2023 Est. Population 20 to 29 Years         142           2023 Est. Population 75 Years or Over         54           2023 Est. Population 75 Years or Over         54           2023 Est. Population 75 Years or Over         54           2023 Est. Neelian Age         36.9           2023 Est. Ne                                                                                | Population                            |            |
| 2020 Census Population         2025C           2010 Census Population         178;27           Projected Annual Growth 2010 to 2023         1.2           Hussholds         78,17           2028 Entimated Households         78,17           2028 Projected Households         78,17           2028 Entimated Households         75,80           2020 Census Households         75,80           2010 Census Households         75,81           2010 Census Households         75,82           2023 Est. Households         75,82           2023 Est. Population Inder: 10 Years         11,1           2023 Est. Population 20 to 29 Years         14,3           2023 Est. Population 30 to 47 Years         12,2           2023 Est. Population 30 to 47 Years         14,2           2023 Est. Population 60 to 74 Years         14,2           2023 Est. Householdi                                                                                             | 2023 Estimated Population             | 205,879    |
| 2010 Census Population         178,27           Projected Annual Growth 2023 to 2028         1.1           Historical Annual Growth 2010 to 2023         1.2           Households         78,17           2023 Estimated Households         78,10           2020 Census Households         78,10           2020 Census Households         75,86           2010 Census Households         65,30           2020 Census Households         65,30           2021 Est. Households         65,30           2022 Est. Population Under 10 Years         11,11           2023 Est. Population 10 to 19 Years         11,31           2023 Est. Population 10 to 19 Years         14,33           2023 Est. Population 10 to 19 Years         12,71           2023 Est. Population 20 to 29 Years         18,2           2023 Est. Population 75 Years or Over         5,4           2023 Est. Median Age         36           2023 Est. Median Age         36           2023 Est. Median Age         36           2023 Est. Median Age         36.9           2023 Est. Menome \$10,000                                                                               | 2028 Projected Population             | 216,927    |
| Projected Annual Growth 2023 to 2028       1.1         Historical Annual Growth 2010 to 2023       1.2         Households       78,17         2023 Estimated Households       75,88         2020 Census Households       75,88         2020 Census Households       65,30         2020 Census Households       65,30         Projected Annual Growth 2023 to 2028       1.2         Historical Annual Growth 2010 to 2023       1.5         Age       11.1         2023 Est. Population Under 10 Years       11.4         2023 Est. Population 20 to 29 Years       14.3         2023 Est. Population 30 to 44 Years       12.7         2023 Est. Population 30 to 44 Years       18.2         2023 Est. Population 45 to 59 Years       18.2         2023 Est. Population 75 Years or Over       5.4         2023 Est. Male Population       49.0         2023 Est. Male Population       49.0         2023 Est. Male Population       51.0         2023 Est. Neale Population       51.0         2023 Est. Hule norem \$250.000 to                                                                                                                          | 2020 Census Population                | 202,507    |
| Historical Annual Growth 2010 to 2023         1.2           Households         76,17           2023 Estimated Households         78,07           2020 Census Households         75,86           2010 Census Households         65,30           Projected Annual Growth 2023 to 2028         1.2           Historical Annual Growth 2010 to 2023         1.5           Age         11.1           2023 Est. Population Under 10 Years         11.1           2023 Est. Population 10 to 19 Years         11.4           2023 Est. Population 20 to 29 Years         14.3           2023 Est. Population 50 to 74 Years         18.2           2023 Est. Population 50 to 74 Years         18.2           2023 Est. Population 60 to 74 Years         18.2           2023 Est. Population 50 to 74 Years         18.2           2023 Est. Median Age         36           Marial Status & Gender         36           2023 Est. Median Age         36.9           2023 Est. Heil Population         51.0           2023 Est. Heil Roome \$100,000 to S199,999         7.8           2023 Est. Hill Roome \$200,000 or More         9.8           2023 Est. HH Income \$200,000 to \$34,999         36.9           2023 Est. HH Income \$50,000 to \$49,999         36.0                                                                             | 2010 Census Population                | 178,275    |
| Households         78.17           2028 Estimated Households         83.00           2020 Census Households         83.00           2020 Census Households         75.80           2010 Census Households         65.33           Projected Annual Growth 2023 to 2028         1.2           Historical Annual Growth 2010 to 2023         1.5           Age         11.1           2023 Est. Population Under 10 Years         11.1           2023 Est. Population 10 to 19 Years         14.3           2023 Est. Population 30 to 44 Years         12.2           2023 Est. Population 30 to 44 Years         18.2           2023 Est. Population 60 to 74 Years         18.2           2023 Est. Population 60 to 74 Years         14.8           2023 Est. Median Age         36           Marial Status & Gender         49.0           2023 Est. Median Age         36.1           2023 Est. Median Age         36.9           2023 Est. Holian Age         36.9           2023 Est. Male Population         51.0           2023 Est. Male Population         51.0           2023 Est. Holian Age         36.9           2023 Est. Holian Age         36.9           2023 Est. Hi Income \$150.000 or \$199.999         12.0                                                                                                               | Projected Annual Growth 2023 to 2028  | 1.1%       |
| 2023 Estimated Households         78.17           2028 Projected Households         63.00           2020 Census Households         65.33           2010 Census Households         65.33           Projected Annual Growth 2023 to 2028         1.2           Historical Annual Growth 2023 to 2023         1.5 <b>Age</b> 11.1           2023 Est. Population 10 to 19 Years         11.3           2023 Est. Population 20 to 20 Years         14.3           2023 Est. Population 30 to 44 Years         21.7           2023 Est. Population 30 to 50 Years         18.2           2023 Est. Population 00 to 74 Years         21.7           2023 Est. Population 00 to 74 Years         21.7           2023 Est. Population 00 to 74 Years         18.2           2023 Est. Population 60 to 74 Years         14.3           2023 Est. Population 75 Years or Over         5.4           2023 Est. Modian Age         36           Marital Status & Gender         36           2023 Est. Male Population         51.0           2023 Est. Male Population         51.0           2023 Est. Male Population         49.0           2023 Est. Male Population         51.0           2023 Est. Male Population         36.9           2023 Est. Hi                                                                                             | Historical Annual Growth 2010 to 2023 | 1.2%       |
| 2028 Projected Households         83.00           2020 Census Households         75.66           2010 Census Households         65.30           Projected Annual Growth 2023 to 2028         1.2           Historical Annual Growth 2010 to 2023         1.5           Age         11.1           2023 Est. Population Under 10 Years         11.1           2023 Est. Population 20 to 29 Years         14.3           2023 Est. Population 30 to 44 Years         21.7           2023 Est. Population 30 to 44 Years         11.2           2023 Est. Population 30 to 44 Years         21.7           2023 Est. Population 40 to 74 Years         18.2           2023 Est. Population 60 to 74 Years         18.2           2023 Est. Population 75 Years or Over         5.4           2023 Est. Male Population         49.0           2023 Est. Male Population         51.0           2023 Est. Male Population         49.0           2023 Est. Mela Population         36.9           2023 Est. Mela Population         36.9           2023 Est. Mela Population         44.1           2023 Est. Mela Population         49.0           2023 Est. Mela Population         14.3           2023 Est. Mela Population         14.3           2023 Est. Mela                                                                                | Households                            |            |
| 2020 Census Households         75.86           2010 Census Households         65.33           Projected Annual Growth 2010 to 2023         1.2           Historical Annual Growth 2010 to 2023         1.5           Age         11.1           2023 Est. Population Under 10 Years         11.1           2023 Est. Population 10 to 19 Years         11.3           2023 Est. Population 20 to 29 Years         14.3           2023 Est. Population 30 to 44 Years         21.7           2023 Est. Population 60 to 74 Years         18.2           2023 Est. Population 75 Years or Over         54           2023 Est. Population 75 Years or Over         54           2023 Est. Nedian Age         369           2023 Est. Nedian Age         369           2023 Est. Neer Married         41.3           2023 Est. New Married         36.9           2023 Est. Now Married         36.9           2023 Est. HH Income \$150.000 to \$199.999         7.8           2023 Est. HH Income \$200,000 or More         9.8           2023 Est. HH Income \$50,000 to \$49.999 <td>2023 Estimated Households</td> <td>78,170</td>                           | 2023 Estimated Households             | 78,170     |
| 2010 Census Households         65.30           Projected Annual Growth 2023 to 2028         1.2           Historical Annual Growth 2010 to 2023         1.5           Age         11.1           2023 Est. Population Under 10 Years         11.3           2023 Est. Population 10 to 19 Years         14.3           2023 Est. Population 20 to 29 Years         14.3           2023 Est. Population 20 to 29 Years         14.3           2023 Est. Population 0 to 44 Years         11.2           2023 Est. Population 60 to 74 Years         18.2           2023 Est. Median Age         36           Marital Status & Gender         36           2023 Est. Median Age         36           Marital Status & Gender         36           2023 Est. Mele Population         51.0           2023 Est. Never Married         44.1           2023 Est. Never Married         36.9           2023 Est. Separated or Divorced         36.9           2023 Est. HH Income \$150,000 to \$199,999         7.8           2023 Est. HH Income \$150,000 to \$199,999         12.0           2023 Est. HH Income \$50,000 to \$199,999         12.0           2023 Est. HH Income \$50,000 to \$199,999         12.0           2023 Est. HH Income \$50,000 to \$34,999         10.0 <t< td=""><td>2028 Projected Households</td><td>83,003</td></t<> | 2028 Projected Households             | 83,003     |
| Projected Annual Growth 2023 to 2028         1.2           Historical Annual Growth 2010 to 2023         1.5           Age         11.1           2023 Est. Population Under 10 Years         11.1           2023 Est. Population 10 to 19 Years         14.3           2023 Est. Population 20 to 29 Years         14.3           2023 Est. Population 30 to 44 Years         21.7           2023 Est. Population 30 to 44 Years         11.8.2           2023 Est. Population 60 to 74 Years         14.8           2023 Est. Population 60 to 74 Years         14.8           2023 Est. Population 75 Years or Over         5.4           2023 Est. Median Age         36           Marital Status & Gender         2023 Est. Male Population           2023 Est. Male Population         49.0           2023 Est. Male Population         49.0           2023 Est. Marited         44.1           2023 Est. Marited         44.1           2023 Est. Never Marited         44.2           2023 Est. Now Married         36.9           2023 Est. Separated or Divorced         9.8           2023 Est. HH Income \$200.000 or More         9.8           2023 Est. HH Income \$50.000 to \$149.999         16.0           2023 Est. HH Income \$55.000 to \$4.9.999         11.0 <td>2020 Census Households</td> <td>75,862</td>              | 2020 Census Households                | 75,862     |
| Historical Annual Growth 2010 to 2023         1.5           Age         11.1           2023 Est. Population Under 10 Years         11.1           2023 Est. Population 10 to 19 Years         14.3           2023 Est. Population 20 to 29 Years         14.3           2023 Est. Population 0 to 44 Years         21.7           2023 Est. Population 0 to 74 Years         11.8           2023 Est. Population 0 to 74 Years         14.8           2023 Est. Population 0 to 74 Years         5.4           2023 Est. Median Age         36           Marital Status & Gender         2023 Est. Median Age           2023 Est. Median Mage         49.0           2023 Est. Maile Population         49.0           2023 Est. Maile Population         49.0           2023 Est. Separated or Divorced         11.4           2023 Est. Separated or Divorced         14.3           2023 Est. Widowed         4.7           Income         9.8           2023 Est. HH Income \$150,000 to \$149,999         7.8           2023 Est. HH Income \$50,000 to \$149,999         11.0           2023 Est. HH Income \$50,000 to \$4,999         11.0           2023 Est. HH Income \$50,000 to \$4,999         10.0           2023 Est. HH Income \$50,000 to \$4,999         10.0 <t< td=""><td>2010 Census Households</td><td>65,307</td></t<>    | 2010 Census Households                | 65,307     |
| Age         111           2023 Est. Population Under 10 Years         11.1.1           2023 Est. Population 10 to 19 Years         14.3           2023 Est. Population 20 to 29 Years         14.3           2023 Est. Population 30 to 44 Years         21.7           2023 Est. Population 30 to 44 Years         21.7           2023 Est. Population 30 to 44 Years         11.8           2023 Est. Population 60 to 74 Years         18.2           2023 Est. Median Age         36           Marital Status & Gender         36           2023 Est. Median Age         36           Marital Status & Gender         44.0           2023 Est. Nale Population         49.0           2023 Est. Nale Population         49.0           2023 Est. Nameried         36.9           2023 Est. Now Married         36.9           2023 Est. Now Married         36.9           2023 Est. Hu Income \$200.000 or More         9.8           2023 Est. HH Income \$150.000 to \$149.999         12.0           2023 Est. HH Income \$50.000 to \$149.999         16.0           2023 Est. HH Income \$50.000 to \$24.999         16.4           2023 Est. HH Income \$15.000 to \$24.999         16.4           2023 Est. HH Income \$15.000 to \$24.999         7.4                                                                                | Projected Annual Growth 2023 to 2028  | 1.2%       |
| 2023 Est. Population Under 10 Years         11.1           2023 Est. Population 10 to 19 Years         14.3           2023 Est. Population 20 to 29 Years         14.3           2023 Est. Population 0 to 44 Years         21.7           2023 Est. Population 60 to 44 Years         18.2           2023 Est. Population 60 to 74 Years         18.2           2023 Est. Population 60 to 74 Years         14.8           2023 Est. Population 75 Years or Over         5.4           2023 Est. Median Age         36           Marital Status & Gender         36           2023 Est. Male Population         49.0           2023 Est. Male Population         51.0           2023 Est. Never Married         44.1           2023 Est. Never Married         36.9           2023 Est. Never Married         36.9           2023 Est. Never Married         36.9           2023 Est. Widowed         4.7           Income         9.8           2023 Est. HH Income \$200.000 or More         9.8           2023 Est. HH Income \$150.000 to \$149,999         16.0           2023 Est. HH Income \$55.000 to \$44,999         16.0           2023 Est. HH Income \$55.000 to \$44,999         16.4           2023 Est. HH Income \$55.000 to \$44,999         9.0                                                                              | Historical Annual Growth 2010 to 2023 | 1.5%       |
| 2023 Est. Population 10 to 19 Years       14.3         2023 Est. Population 20 to 29 Years       14.3         2023 Est. Population 30 to 44 Years       21.7         2023 Est. Population 45 to 59 Years       18.2         2023 Est. Population 60 to 74 Years       14.8         2023 Est. Population 75 Years or Over       5.4         2023 Est. Median Age       36         Marital Status & Gender       49.0         2023 Est. Median Age       49.0         2023 Est. Female Population       51.0         2023 Est. Nale Population       51.0         2023 Est. Never Married       44.1         2023 Est. Now Married       36.9         2023 Est. Now Married       36.9         2023 Est. Widowed       47.3         2023 Est. HH Income \$200,000 or More       9.8         2023 Est. HH Income \$100,000 to \$149,999       7.8         2023 Est. HH Income \$50,000 to \$149,999       12.0         2023 Est. HH Income \$50,000 to \$149,999       12.0         2023 Est. HH Income \$50,000 to \$149,999       10.0         2023 Est. HH Income \$50,000 to \$149,999       10.0         2023 Est. HH Income \$50,000 to \$49,999       10.0         2023 Est. HH Income \$50,000 to \$49,999       7.8         2023 Est. HH Income \$50,000 to \$49,999<                                                                       | Age                                   |            |
| 2023 Est. Population 20 to 29 Years       14.3         2023 Est. Population 30 to 44 Years       21.7         2023 Est. Population 30 to 44 Years       18.2         2023 Est. Population 60 to 74 Years       14.8         2023 Est. Population 75 Years or Over       5.4         2023 Est. Median Age       36         Marital Status & Gender       49.0         2023 Est. Median Age       36         Marital Status & Gender       49.0         2023 Est. Never Married       44.1         2023 Est. Never Married       36.9         2023 Est. Never Married       36.9         2023 Est. Widowed       4.7         Income       9.8         2023 Est. HH Income \$200,000 or More       9.8         2023 Est. HH Income \$150,000 to \$199,999       7.8         2023 Est. HH Income \$200,000 or More       9.0         2023 Est. HH Income \$100,000 to \$149,999       16.0         2023 Est. HH Income \$200,000 to \$149,999       12.0         2023 Est. HH Income \$25,000 to \$49,999       12.0         2023 Est. HH Income \$25,000 to \$49,999       9.0         2023 Est. HH Income \$25,000 to \$49,999       9.0         2023 Est. HH Income \$25,000 to \$49,999       7.4         2023 Est. HH Income \$25,000 to \$49,999       7.4                                                                                      |                                       | 11.1%      |
| 2023 Est. Population 30 to 44 Years       21.7         2023 Est. Population 45 to 59 Years       18.2         2023 Est. Population 60 to 74 Years       14.8         2023 Est. Population 75 Years or Over       5.4         2023 Est. Median Age       36         Marital Status & Gender       49.0         2023 Est. Median Age       49.0         2023 Est. Median Age       49.0         2023 Est. Maie Population       49.0         2023 Est. Never Married       44.1         2023 Est. Never Married       44.1         2023 Est. Now Married       36.9         2023 Est. Separated or Divorced       14.3         2023 Est. Widowed       4.7         Income       7.8         2023 Est. HH Income \$200,000 or More       9.8         2023 Est. HH Income \$100,000 to \$199,999       7.8         2023 Est. HH Income \$100,000 to \$199,999       12.00         2023 Est. HH Income \$25,000 to \$49,999       12.00         2023 Est. HH Income \$25,000 to \$49,999       12.00         2023 Est. HH Income \$25,000 to \$49,999       7.4         2023 Est. HH Income \$25,000 to \$49,999       7.4         2023 Est. HH Income \$25,000 to \$49,999       7.4         2023 Est. HH Income \$15,000       7.4 <td< td=""><td></td><td>14.3%</td></td<>                                                                          |                                       | 14.3%      |
| 2023 Est. Population 45 to 59 Years         18.2           2023 Est. Population 60 to 74 Years         14.8           2023 Est. Population 75 Years or Over         5.4           2023 Est. Median Age         36           Marital Status & Gender         49.0           2023 Est. Male Population         51.0           2023 Est. Male Population         51.0           2023 Est. Never Married         44.1           2023 Est. Never Married         44.1           2023 Est. Never Married         36.9           2023 Est. Separated or Divorced         36.9           2023 Est. Widowed         4.7           Income         9.8           2023 Est. HI Income \$200,000 or More         9.8           2023 Est. HI Income \$150,000 to \$199,999         7.8           2023 Est. HI Income \$100,000 to \$149,999         16.0           2023 Est. HI Income \$50,000 to \$149,999         12.0           2023 Est. HI Income \$25,000 to \$34,999         9.0           2023 Est. HI Income \$15,000 to \$24,999         7.4           2023 Est. HI Income \$15,000         10.5 <td></td> <td>14.3%</td>                         |                                       | 14.3%      |
| 2023 Est. Population 60 to 74 Years       14.8         2023 Est. Population 75 Years or Over       5.4         2023 Est. Median Age       36         Marital Status & Gender       49.0         2023 Est. Male Population       49.0         2023 Est. Male Population       49.0         2023 Est. Male Population       51.0         2023 Est. Never Married       44.1         2023 Est. Never Married       36.9         2023 Est. Separated or Divorced       14.3         2023 Est. Widowed       47.7         Income       9.8         2023 Est. HH Income \$200,000 or More       9.8         2023 Est. HH Income \$150,000 to \$149,999       7.8         2023 Est. HH Income \$100,000 to \$149,999       16.0         2023 Est. HH Income \$100,000 to \$149,999       12.0         2023 Est. HH Income \$150,000 to \$149,999       12.0         2023 Est. HH Income \$150,000 to \$149,999       11.1         2023 Est. HH Income \$150,000 to \$149,999       9.0         2023 Est. HH Income \$150,000 to \$149,999       9.0         2023 Est. HH Income \$150,000 to \$149,999       11.1         2023 Est. HH Income \$150,000 to \$24,999       9.0         2023 Est. HH Income \$150,000 to \$24,999       7.4         2023 Est. HH Income \$150,000 to \$24,                                                                 | 2023 Est. Population 30 to 44 Years   | 21.7%      |
| 2023 Est. Population 75 Years or Over         5.4           2023 Est. Median Age         36           Marital Status & Gender         36           2023 Est. Male Population         49.0           2023 Est. Temale Population         51.0           2023 Est. Never Married         44.1           2023 Est. Never Married         44.1           2023 Est. Now Married         36.9           2023 Est. Separated or Divorced         14.3           2023 Est. Widowed         4.7           Income         9.8           2023 Est. HI Income \$200,000 or More         9.8           2023 Est. HI Income \$150,000 to \$149,999         7.8           2023 Est. HI Income \$150,000 to \$149,999         16.0           2023 Est. HI Income \$20,000 or \$149,999         12.0           2023 Est. HI Income \$20,000 to \$149,999         12.0           2023 Est. HI Income \$20,000 to \$149,999         12.0           2023 Est. HI Income \$25,000 to \$24,999         11.1           2023 Est. HI Income \$25,000 to \$24,999         9.0           2023 Est. HI Income \$15,000 to \$24,999         9.0           2023 Est. HI Income \$15,000 to \$24,999         9.0           2023 Est. HI Income \$15,000 to \$24,999         7.4           2023 Est. HI Income \$15,000 to \$24,999         7.4 <td></td> <td>18.2%</td>         |                                       | 18.2%      |
| 2023 Est. Median Age         36           Marital Status & Gender         49.0           2023 Est. Male Population         51.0           2023 Est. Female Population         51.0           2023 Est. Never Married         44.1           2023 Est. Never Married         36.9           2023 Est. Separated or Divorced         14.3           2023 Est. Widowed         4.7           Income         9.8           2023 Est. HH Income \$200,000 or More         9.8           2023 Est. HH Income \$150,000 to \$149,999         7.8           2023 Est. HH Income \$150,000 to \$149,999         16.0           2023 Est. HH Income \$25,000 to \$149,999         12.0           2023 Est. HH Income \$35,000 to \$49,999         10.0           2023 Est. HH Income \$35,000 to \$49,999         10.0           2023 Est. HH Income \$35,000 to \$49,999         10.1           2023 Est. HH Income \$35,000 to \$49,999         10.1           2023 Est. HH Income \$15,000 to \$24,999         7.4           2023 Est. HH Income \$15,000 to \$24,999                        | · · ·                                 | 14.8%      |
| Marital Status & Gender           2023 Est. Male Population         49.0           2023 Est. Female Population         51.0           2023 Est. Never Married         44.1           2023 Est. Never Married         36.9           2023 Est. Separated or Divorced         14.3           2023 Est. Separated or Divorced         14.3           2023 Est. Widowed         4.7           Income         9.8           2023 Est. HH Income \$200,000 or More         9.8           2023 Est. HH Income \$150,000 to \$199,999         7.8           2023 Est. HH Income \$100,000 to \$149,999         16.0           2023 Est. HH Income \$75,000 to \$149,999         12.0           2023 Est. HH Income \$35,000 to \$49,999         10.0           2023 Est. HH Income \$35,000 to \$49,999         11.1           2023 Est. HH Income \$35,000 to \$49,999         9.0           2023 Est. HH Income \$15,000 to \$49,999         9.0           2023 Est. HH Income \$15,000 to \$49,999         7.4           2023 Est. HH Income \$15,000 to \$24,999         7.4           2023 Est. HH Income Under \$15,000         10.5                   | 2023 Est. Population 75 Years or Over | 5.4%       |
| 2023 Est. Male Population       49.0         2023 Est. Female Population       51.0         2023 Est. Never Married       44.1         2023 Est. Now Married       36.9         2023 Est. Separated or Divorced       14.3         2023 Est. Widowed       4.7         Income       9.8         2023 Est. HI Income \$200,000 or More       9.8         2023 Est. HI Income \$150,000 to \$199,999       7.8         2023 Est. HI Income \$100,000 to \$149,999       16.0         2023 Est. HI Income \$50,000 to \$149,999       12.00         2023 Est. HI Income \$50,000 to \$149,999       12.00         2023 Est. HI Income \$50,000 to \$149,999       10.00         2023 Est. HI Income \$50,000 to \$149,999       10.00         2023 Est. HI Income \$50,000 to \$49,999       11.11         2023 Est. HI Income \$15,000 to \$49,999       9.00         2023 Est. HI Income \$15,000 to \$24,999       7.4         2023 Est. HI Income Under \$15,000       5.00,70         2023 Est. Average Household Income       \$76,17                                                              |                                       | 36.7       |
| 2023 Est. Female Population       51.0         2023 Est. Never Married       44.1         2023 Est. Now Married       36.9         2023 Est. Separated or Divorced       14.3         2023 Est. Widowed       4.7         Income       9.8         2023 Est. HH Income \$200,000 or More       9.8         2023 Est. HH Income \$150,000 to \$199,999       7.8         2023 Est. HH Income \$100,000 to \$149,999       16.0         2023 Est. HH Income \$50,000 to \$74,999       12.00         2023 Est. HH Income \$50,000 to \$74,999       12.00         2023 Est. HH Income \$50,000 to \$74,999       10.00         2023 Est. HH Income \$50,000 to \$74,999       10.00         2023 Est. HH Income \$50,000 to \$74,999       10.00         2023 Est. HH Income \$15,000 to \$24,999       9.00         2023 Est. HH Income \$15,000 to \$24,999       7.4         2023 Est. HH Income \$15,000 to \$24,999       7.4         2023 Est. HH Income \$15,000 to \$24,999       7.4         2023 Est. HH Income Under \$15,000       10.55         2023 Est. Median Household Income       \$76,17 <td></td> <td></td>                                               |                                       |            |
| 2023 Est. Never Married       44.1         2023 Est. Now Married       36.9         2023 Est. Separated or Divorced       14.3         2023 Est. Widowed       4.7 <b>Income</b> 9.8         2023 Est. HI Income \$200,000 or More       9.8         2023 Est. HI Income \$150,000 to \$199,999       7.8         2023 Est. HI Income \$150,000 to \$199,999       16.0         2023 Est. HI Income \$100,000 to \$149,999       12.0         2023 Est. HI Income \$50,000 to \$74,999       16.4         2023 Est. HI Income \$50,000 to \$74,999       11.1         2023 Est. HI Income \$15,000 to \$24,999       9.0         2023 Est. HI Income \$15,000 to \$24,999       7.4         2023 Est. HI Income Under \$15,000       510.7         2023 Est. HI Income Under \$15,000       \$10.5         2023 Est. Hedian Household Income       \$100.7         2023 Est. Median Household Income       \$76,17                                                                                                                                                                                    |                                       | 49.0%      |
| 2023 Est. Now Married       36.9         2023 Est. Separated or Divorced       14.3         2023 Est. Widowed       4.7         Income       9.8         2023 Est. HH Income \$200,000 or More       9.8         2023 Est. HH Income \$150,000 to \$199,999       7.8         2023 Est. HH Income \$100,000 to \$149,999       16.0         2023 Est. HH Income \$75,000 to \$99,999       12.0         2023 Est. HH Income \$50,000 to \$74,999       16.4         2023 Est. HH Income \$50,000 to \$49,999       11.1         2023 Est. HH Income \$25,000 to \$49,999       9.0         2023 Est. HH Income \$15,000 to \$49,999       9.0         2023 Est. HH Income \$15,000 to \$49,999       7.4         2023 Est. HH Income \$15,000 to \$24,999       7.4         2023 Est. HH Income \$15,000 to \$24,999       7.4         2023 Est. HH Income \$15,000 to \$24,999       10.5         2023 Est. HH Income Under \$15,000       \$10.7         2023 Est. HH Income Under \$15,000       \$10.7         2023 Est. Median Household Income       \$76,17                                                                                                                                                                                                                                                                                |                                       | 51.0%      |
| 2023 Est. Separated or Divorced       14.3         2023 Est. Widowed       4.7         Income       9.8         2023 Est. HH Income \$200,000 or More       9.8         2023 Est. HH Income \$150,000 to \$199,999       7.8         2023 Est. HH Income \$100,000 to \$149,999       16.0         2023 Est. HH Income \$100,000 to \$149,999       12.00         2023 Est. HH Income \$50,000 to \$74,999       11.0         2023 Est. HH Income \$50,000 to \$74,999       10.64         2023 Est. HH Income \$25,000 to \$49,999       11.1         2023 Est. HH Income \$25,000 to \$49,999       9.0         2023 Est. HH Income \$15,000 to \$24,999       9.0         2023 Est. HH Income \$15,000 to \$24,999       7.4         2023 Est. HH Income \$15,000 to \$24,999       10.55         2023 Est. HH Income \$15,000 to \$24,999       10.55         2023 Est. HH Income \$15,000 to \$24,999       10.55         2023 Est. HH Income Under \$15,000       10.55         2023 Est. HH Income Under \$15,000       10.55         2023 Est. Median Household Income       \$76,17                                                                                                                                                                                                                                                      |                                       | 44.1%      |
| 2023 Est. Widowed         4.7           Income         9.8           2023 Est. HH Income \$200,000 or More         9.8           2023 Est. HH Income \$150,000 to \$199,999         7.8           2023 Est. HH Income \$100,000 to \$149,999         16.0           2023 Est. HH Income \$50,000 to \$149,999         12.0           2023 Est. HH Income \$50,000 to \$74,999         11.0           2023 Est. HH Income \$50,000 to \$74,999         11.1           2023 Est. HH Income \$35,000 to \$49,999         9.0           2023 Est. HH Income \$15,000 to \$49,999         11.1           2023 Est. HH Income \$15,000 to \$24,999         7.4           2023 Est. HH Income \$15,000 to \$24,999         7.4           2023 Est. HH Income Under \$15,000         510,075           2023 Est. HH Income Under \$15,000         \$10,575           2023 Est. HH Income Under \$15,000         \$10,575           2023 Est. HH Income Under \$15,000         \$10,575           2023 Est. Median Household Income         \$100,755           2023 Est. Median Household Income         \$76,175                                                                                                                                                                                                                                         |                                       | 36.9%      |
| Income         9.8           2023 Est. HH Income \$200,000 or More         9.8           2023 Est. HH Income \$150,000 to \$199,999         7.8           2023 Est. HH Income \$100,000 to \$149,999         16.0           2023 Est. HH Income \$75,000 to \$99,999         12.0           2023 Est. HH Income \$50,000 to \$74,999         16.4           2023 Est. HH Income \$35,000 to \$74,999         11.1           2023 Est. HH Income \$35,000 to \$49,999         9.0           2023 Est. HH Income \$15,000 to \$24,999         9.0           2023 Est. HH Income Under \$15,000         524,999         7.4           2023 Est. HH Income Under \$15,000         10.5         2023 Est. HH Income Under \$15,000         10.5           2023 Est. Average Household Income         \$100,75         \$100,75           2023 Est. Median Household Income         \$76,17         \$76,17                                                                                                                                                                                                                                                                                                                                                                                                                                             |                                       | 14.3%      |
| 2023 Est. HH Income \$200,000 or More       9.8         2023 Est. HH Income \$150,000 to \$199,999       7.8         2023 Est. HH Income \$100,000 to \$149,999       16.0         2023 Est. HH Income \$75,000 to \$99,999       12.0         2023 Est. HH Income \$75,000 to \$49,999       16.4         2023 Est. HH Income \$35,000 to \$49,999       11.1         2023 Est. HH Income \$25,000 to \$49,999       9.0         2023 Est. HH Income \$25,000 to \$49,999       9.0         2023 Est. HH Income \$15,000 to \$24,999       9.0         2023 Est. HH Income \$15,000 to \$24,999       7.4         2023 Est. HH Income \$15,000 to \$24,999       7.4         2023 Est. HH Income \$15,000 to \$24,999       10.5         2023 Est. HH Income \$15,000 to \$24,999       7.4         2023 Est. HH Income \$15,000 to \$24,999       7.4         2023 Est. HH Income \$15,000       5.00         2023 Est. Average Household Income       \$100,75         2023 Est. Median Household Income       \$76,17                                                                                                                         |                                       | 4.7%       |
| 2023 Est. HH Income \$150,000 to \$199,999       7.8         2023 Est. HH Income \$100,000 to \$149,999       16.0         2023 Est. HH Income \$75,000 to \$99,999       12.0         2023 Est. HH Income \$50,000 to \$74,999       16.4         2023 Est. HH Income \$35,000 to \$49,999       11.1         2023 Est. HH Income \$25,000 to \$49,999       9.0         2023 Est. HH Income \$25,000 to \$34,999       9.0         2023 Est. HH Income \$15,000 to \$24,999       7.4         2023 Est. HH Income \$15,000 to \$24,999       10.5         2023 Est. HH Income \$15,000 to \$24,999       10.5         2023 Est. HH Income \$15,000 to \$24,999       5.0         2023 Est. HH Income \$15,000 to \$24,999       5.0         2023 Est. HH Income \$15,000 to \$24,999       5.0         2023 Est. HH Income \$15,000       5.0         2023 Est. Average Household Income       \$100,79         2023 Est. Median Household Income       \$76,17                                                                                                                                                                                                                                    |                                       | 0.001      |
| 2023 Est. HH Income \$100,000 to \$149,999       16.0         2023 Est. HH Income \$75,000 to \$99,999       12.0         2023 Est. HH Income \$50,000 to \$74,999       16.4         2023 Est. HH Income \$35,000 to \$49,999       11.1         2023 Est. HH Income \$35,000 to \$49,999       9.0         2023 Est. HH Income \$15,000 to \$24,999       9.0         2023 Est. HH Income \$15,000 to \$24,999       7.4         2023 Est. HH Income Under \$15,000       10.5         2023 Est. Average Household Income       \$100,79         2023 Est. Median Household Income       \$76,17                                                                                                                                                                                                                                                                                                                                                                                                                                                                                                                                                                                                                                                                                                                                                |                                       | 9.8%       |
| 2023 Est. HH Income \$75,000 to \$99,999       12.00         2023 Est. HH Income \$50,000 to \$74,999       16.4         2023 Est. HH Income \$35,000 to \$49,999       11.11         2023 Est. HH Income \$25,000 to \$34,999       9.00         2023 Est. HH Income \$15,000 to \$24,999       7.4         2023 Est. HH Income \$15,000 to \$24,999       7.4         2023 Est. HH Income Under \$15,000       \$10.57         2023 Est. Average Household Income       \$100,79         2023 Est. Median Household Income       \$76,17                                                                                                                                                                                                                                                                                                                                                                                                                                                                                                                                                                                                                                                                                                                                                                                                        | · · · ·                               |            |
| 2023 Est. HH Income \$50,000 to \$74,999       16.4         2023 Est. HH Income \$35,000 to \$49,999       11.1         2023 Est. HH Income \$25,000 to \$34,999       9.0         2023 Est. HH Income \$15,000 to \$24,999       7.4         2023 Est. HH Income Under \$15,000       10.5         2023 Est. HH Income Under \$15,000       \$10.5         2023 Est. Average Household Income       \$100,75         2023 Est. Median Household Income       \$76,17                                                                                                                                                                                                                                                                                                                                                                                                                                                                                                                                                                                                                                                                                                                                                                                                                                                                             |                                       |            |
| 2023 Est. HH Income \$35,000 to \$49,999       11.1         2023 Est. HH Income \$25,000 to \$34,999       9.0         2023 Est. HH Income \$15,000 to \$24,999       7.4         2023 Est. HH Income Under \$15,000       10.5         2023 Est. HH Income Under \$15,000       \$10.5         2023 Est. Average Household Income       \$100,75         2023 Est. Median Household Income       \$76,17                                                                                                                                                                                                                                                                                                                                                                                                                                                                                                                                                                                                                                                                                                                                                                                                                                                                                                                                         |                                       |            |
| 2023 Est. HH Income \$25,000 to \$34,999       9.0         2023 Est. HH Income \$15,000 to \$24,999       7.4         2023 Est. HH Income Under \$15,000       10.5         2023 Est. Average Household Income       \$100,79         2023 Est. Median Household Income       \$76,17                                                                                                                                                                                                                                                                                                                                                                                                                                                                                                                                                                                                                                                                                                                                                                                                                                                                                                                                                                                                                                                             |                                       |            |
| 2023 Est. HH Income \$15,000 to \$24,999       7.4         2023 Est. HH Income Under \$15,000       10.5         2023 Est. Average Household Income       \$100,75         2023 Est. Median Household Income       \$76,17                                                                                                                                                                                                                                                                                                                                                                                                                                                                                                                                                                                                                                                                                                                                                                                                                                                                                                                                                                                                                                                                                                                        |                                       |            |
| 2023 Est. HH Income Under \$15,00010.52023 Est. Average Household Income\$100,792023 Est. Median Household Income\$76,17                                                                                                                                                                                                                                                                                                                                                                                                                                                                                                                                                                                                                                                                                                                                                                                                                                                                                                                                                                                                                                                                                                                                                                                                                          |                                       |            |
| 2023 Est. Average Household Income\$100,792023 Est. Median Household Income\$76,17                                                                                                                                                                                                                                                                                                                                                                                                                                                                                                                                                                                                                                                                                                                                                                                                                                                                                                                                                                                                                                                                                                                                                                                                                                                                |                                       |            |
| 2023 Est. Median Household Income \$76,17                                                                                                                                                                                                                                                                                                                                                                                                                                                                                                                                                                                                                                                                                                                                                                                                                                                                                                                                                                                                                                                                                                                                                                                                                                                                                                         |                                       |            |
|                                                                                                                                                                                                                                                                                                                                                                                                                                                                                                                                                                                                                                                                                                                                                                                                                                                                                                                                                                                                                                                                                                                                                                                                                                                                                                                                                   | -                                     |            |
|                                                                                                                                                                                                                                                                                                                                                                                                                                                                                                                                                                                                                                                                                                                                                                                                                                                                                                                                                                                                                                                                                                                                                                                                                                                                                                                                                   |                                       |            |
| 2023 Est. Total Businesses 8,04                                                                                                                                                                                                                                                                                                                                                                                                                                                                                                                                                                                                                                                                                                                                                                                                                                                                                                                                                                                                                                                                                                                                                                                                                                                                                                                   |                                       | 8,044      |
|                                                                                                                                                                                                                                                                                                                                                                                                                                                                                                                                                                                                                                                                                                                                                                                                                                                                                                                                                                                                                                                                                                                                                                                                                                                                                                                                                   |                                       | 77,695     |