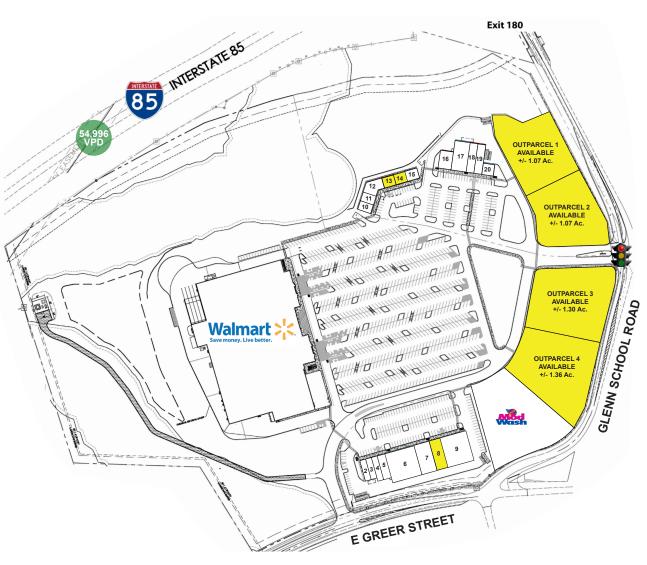

# INLINE RETAIL & OUTPARCELS AVAILABLE

| Space      | Tenant               |
|------------|----------------------|
| 2          | Cricket Wireless     |
| 3          | Nail Salon           |
| 4          | Tobacco Store        |
| 5          | Taqueria Jalisco     |
| 6          | Dollar Tree          |
| 7          | Anytime Fitness      |
| 8          | AVAILABLE 3,800 SF   |
| 9          | NC Beauty Outlet     |
| 10         | Cellfixx             |
| 11         | AT&T                 |
| 12         | Internet Cafe        |
| 13         | AVAILABLE 1,600 SF   |
| 14         | AVAILABLE 1,600 SF   |
| 15         | T-Mobile             |
| 16         | Jan-Care Ambulance   |
| 17         | Del Rancho           |
| 18 & 19    | Magic Discounts      |
| 20         | Verizon              |
| <b>0</b>   | Trucut               |
| Outparcels | Tenant               |
|            | AVAILABLE 1.07 Acres |
| 2          | AVAILABLE 1.07 Acres |
| 3          | AVAILABLE 1.30 Acres |
| 4          | AVAILABLE 1.36 Acres |
| 5          | ModWash              |
|            |                      |
|            |                      |