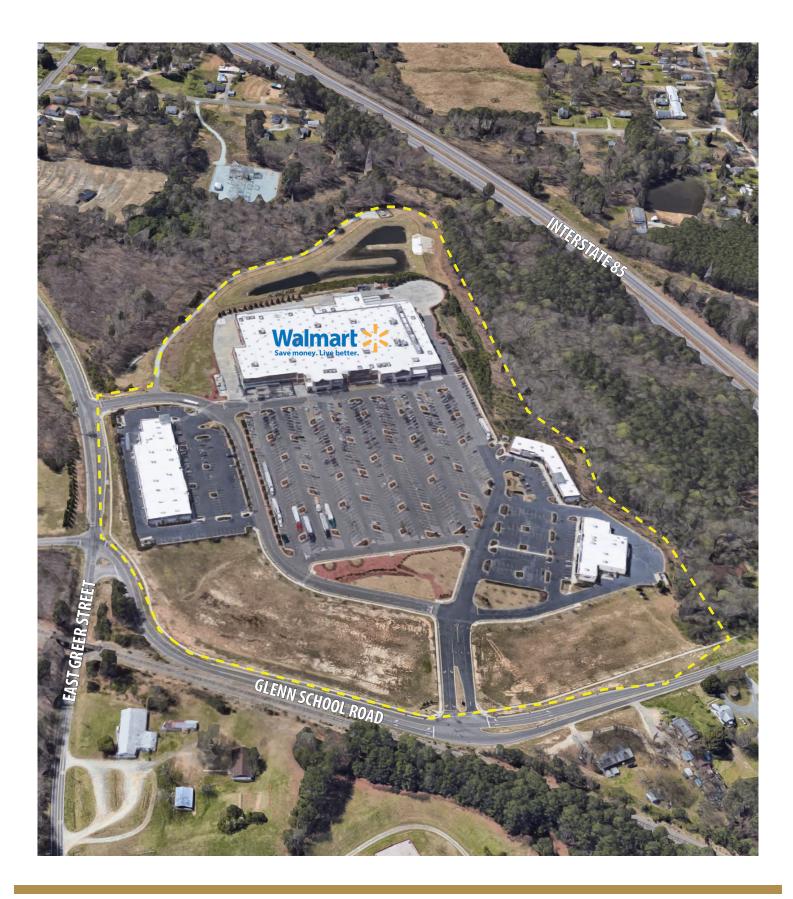

Max Dufour, Leasing 843.654.7859 max.dufour@wrsrealty.com Mary Dufour, Outparcels 803.644.2831 mdufour@wrsrealty.com

# LOCATION





# AERIAL





# INLINE RETAIL & OUTPARCELS AVAILABLE



| Space      | Tenant               |
|------------|----------------------|
| 2          | Cricket Wireless     |
| 3          | Nail Salon           |
| 4          | Tobacco Store        |
| 5          | Taqueria Jalisco     |
| 6          | Dollar Tree          |
| 7          | Anytime Fitness      |
| 8          | AVAILABLE 3,800 SF   |
| 9          | NC Beauty Outlet     |
| 10         | Cellfixx             |
| 11         | AT&T                 |
| 12         | Internet Cafe        |
| 13         | AVAILABLE 1,600 SF   |
| 14         | AVAILABLE 1,600 SF   |
| 15         | T-Mobile             |
| 16         | Jan-Care Ambulance   |
| 17         | Del Rancho           |
| 18 & 19    | Magic Discounts      |
| 20         | Verizon