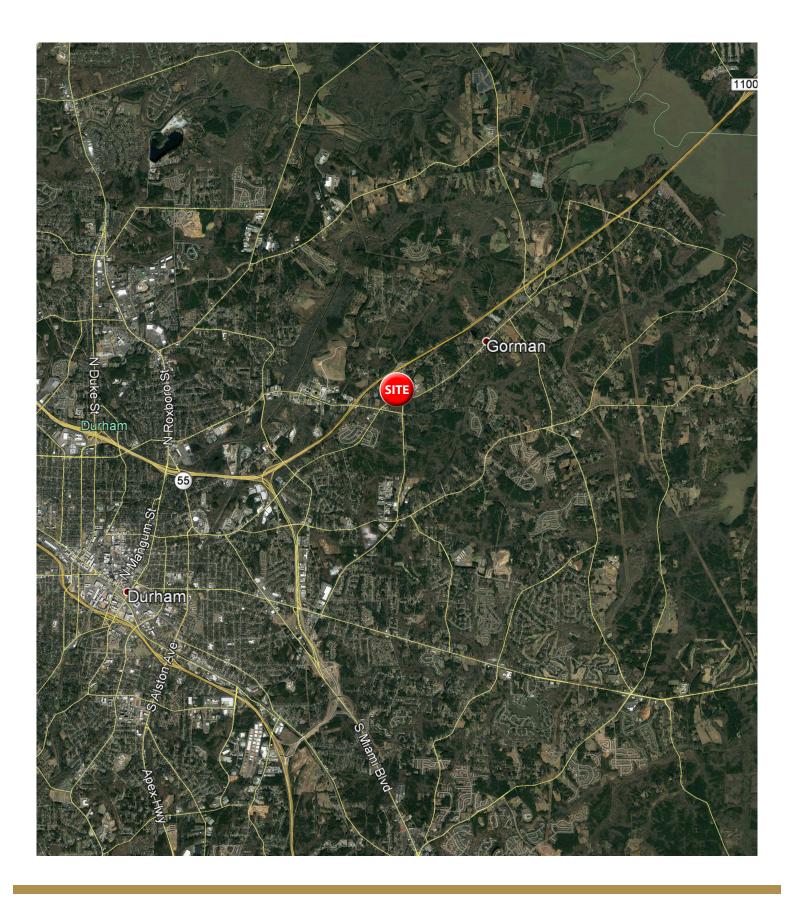

Max Dufour, Leasing 843.654.7859 max.dufour@wrsrealty.com Mary Dufour, Outparcels 803.644.2831 mdufour@wrsrealty.com

# LOCATION





# AERIAL





# INLINE RETAIL & OUTPARCELS AVAILABLE



| Space      | Tenant               |
|------------|----------------------|
| 2          | Cricket Wireless     |
| 3          | Nail Salon           |
| 4          | Tobacco Store        |
| 5          | Taqueria Jalisco     |
| 6          | Dollar Tree          |
| 7          | Anytime Fitness      |
| 8          | AVAILABLE 3,800 SF   |
| 9          | NC Beauty Outlet     |
| 10         | Cellfixx             |
| 11         | AT&T                 |
| 12         | Internet Cafe        |
| 13         | Hempie's             |
| 14         | AVAILABLE 1,600 SF   |
| 15         | T-Mobile             |
| 16         | Jan-Care Ambulance   |
| 17         | Del Rancho           |
| 18 & 19    | Magic Discounts      |
| 20         | Veriz