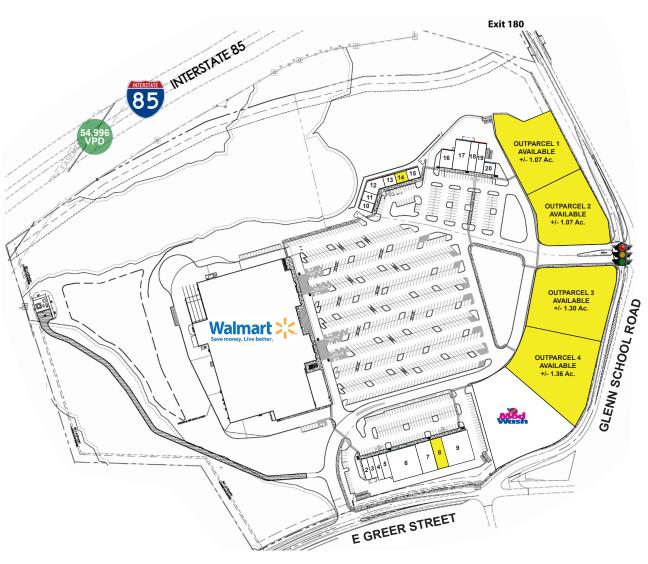

# INLINE RETAIL & OUTPARCELS AVAILABLE

| Space      | Tenant               |
|------------|----------------------|
| 2          | Cricket Wireless     |
| 3          | Nail Salon           |
| 4          | Tobacco Store        |
| 5          | Taqueria Jalisco     |
| 6          | Dollar Tree          |
| 7          | Anytime Fitness      |
| 8          | AVAILABLE 3,800 SF   |
| 9          | NC Beauty Outlet     |
| 10         | Cellfixx             |
| 11         | AT&T                 |
| 12         | Internet Cafe        |
| 13         | Hempie's             |
| 14         | AVAILABLE 1,600 SF   |
| 15         | T-Mobile             |
| 16         | Jan-Care Ambulance   |
| 17         | Del Rancho           |
| 18 & 19    | Magic Discounts      |
| 20         | Verizon              |
| Outparcels | Tenant               |
| 1          | AVAILABLE 1.07 Acres |
| 2          | AVAILABLE 1.07 Acres |
| 3          | AVAILABLE 1.30 Acres |
| 4          | AVAILABLE 1.36 Acres |
| 5          | ModWash              |
|            |                      |