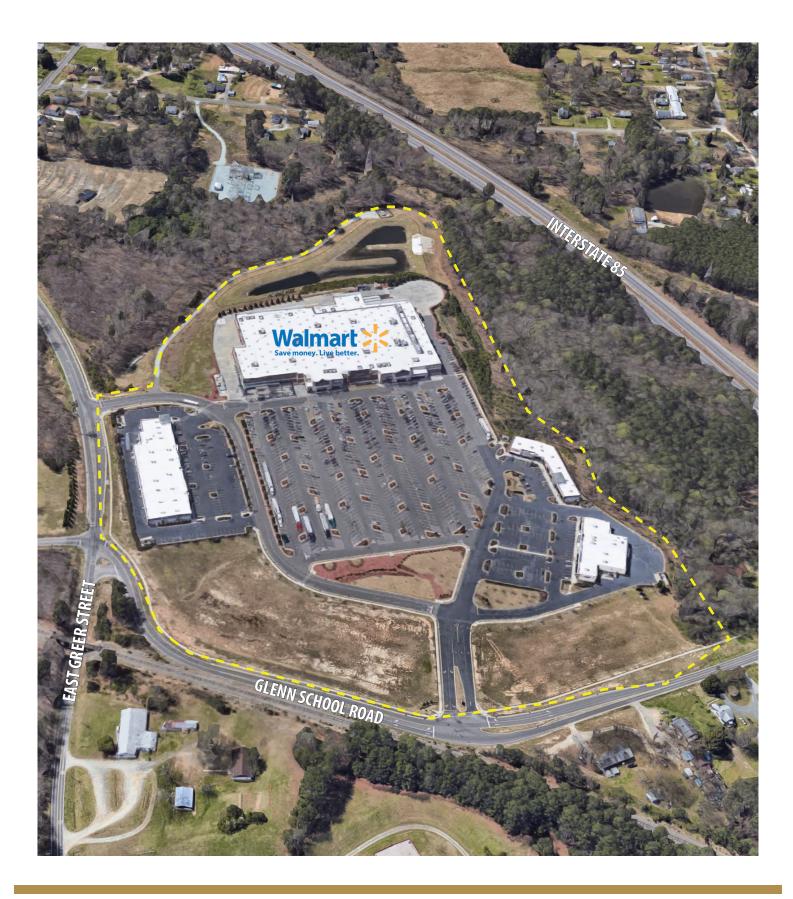

Max Dufour, Leasing 843.654.7859 max.dufour@wrsrealty.com Mary Dufour, Outparcels 803.644.2831 mdufour@wrsrealty.com

# LOCATION





# AERIAL





# INLINE RETAIL & OUTPARCELS AVAILABLE



| Space      | Tenant               |
|------------|----------------------|
| 2          | Cricket Wireless     |
| 3          | Nail Salon           |
| 4          | Tobacco Store        |
| 5          | Taqueria Jalisco     |
| 6          | Dollar Tree          |
| 7          | Anytime Fitness      |
| 8          | AVAILABLE 3,800 SF   |
| 9          | NC Beauty Outlet     |
| 10         | Cellfixx             |
| 11         | AT&T                 |
| 12         | Internet Cafe        |
| 13         | Hempie's             |
| 14         | AVAILABLE 1,600 SF   |
| 15         | T-Mobile             |
| 16         | Jan-Care Ambulance   |
| 17         | Del Rancho           |
| 18 & 19    | Magic Discounts      |
| 20         | Verizon