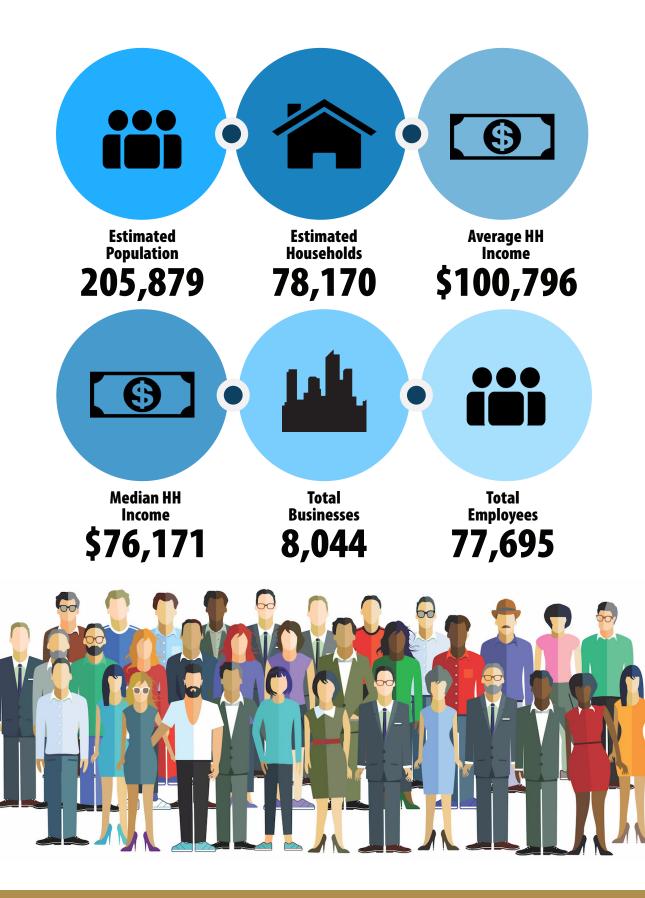

### TRADE AREA SNAPSHOT

Lat/Lon: 36.0724/-78.8199

| Population         2058           2023 Estimated Population         205.87           2020 Census Population         202.50           2010 Census Population         202.50           2010 Census Population         178.27           Projected Annual Growth 2023 to 2028         11.1           Historical Annual Growth 2010 to 2023         12           Households         78.17           2023 Estimated Households         78.17           2024 Census Households         83.00           2020 Census Households         75.66           2010 Census Households         65.33           2020 Census Households         65.33           2021 Census Households         65.33           2022 Est. Spoulation Under 10 to 2023         11.2           Historical Annual Growth 2010 to 2023         15           Age         11.1           2023 Est. Population 10 to 19 Years         14.3           2023 Est. Population 20 to 29 Years         14.3           2023 Est. Population 50 to 74 Years         18.2           2023 Est. Population 50 to 74 Years         18.2           2023 Est. Population 50 to 74 Years         36.5           Marital Status & Gender         20.2           2023 Est. Neer Married         36.9                                                                                                       | Trade Area                            |            |
|------------------------------------------------------------------------------------------------------------------------------------------------------------------------------------------------------------------------------------------------------------------------------------------------------------------------------------------------------------------------------------------------------------------------------------------------------------------------------------------------------------------------------------------------------------------------------------------------------------------------------------------------------------------------------------------------------------------------------------------------------------------------------------------------------------------------------------------------------------------------------------------------------------------------------------------------------------------------------------------------------------------------------------------------------------------------------------------------------------------------------------------------------------------------------------------------------------------------------------------------------------------------------------------------------------------------------------------------|---------------------------------------|------------|
| 2023 Estimated Population         2058           2024 Census Population         2025           2020 Census Population         17827           Projected Annual Growth 2023 to 2028         11           Hattorical Annual Growth 2023 to 2028         12           Households         7813           2028 Ensisted Households         7813           2028 Ensisted Households         7580           2020 Census Households         7580           2021 Census Households         7580           2022 Est. Population 10 to 2023         12           Historical Annual Growth 2021 to 2028         132           2023 Est. Population 20 to 29 Years         11.4           2023 Est. Population 20 to 29 Years         14.3           2023 Est. Population 30 to 44 Years         12.2           2023 Est. Population 30 to 47 Years         14.8           2023 Est. Population 50 to 74 Years         14.8           2023 Est. Population 60 to 74 Years         14.9           2023 Est. Head Population         40.9           2023 Est. Head Population                                                                                         |                                       | Trade Area |
| 2028 Projected Population         2025           2020 Census Population         2025           2020 Census Population         111           Historical Annual Growth 2023 to 2028         111           Projected Manual Growth 2010 to 2023         122           2028 Estimated Households         7811           2028 Projected Households         7830           2028 Projected Households         7830           2020 Census Households         6533           2020 Census Households         6533           2020 Census Households         6533           2020 Census Households         6533           2021 Census Households         6533           2022 Est. Population Under 10 Years         111           2023 Est. Population 10 to 19 Years         143           2023 Est. Population 10 to 19 Years         143           2023 Est. Population 10 to 19 Years         142           2023 Est. Population 10 to 19 Years         142           2023 Est. Population 20 to 29 Years         142           2023 Est. Population 75 Years or Over         54           2023 Est. Population 75 Years or Over         54           2023 Est. Population 75 Years or Over         54           2023 Est. Neelian Age         36.9           2023 Est. Ne                                                                             | Population                            |            |
| 2020 Census Population         2025C           2010 Census Population         178;27           Projected Annual Growth 2010 to 2023         1.2           Hussholds         78,17           2028 Entimated Households         78,17           2028 Projected Households         78,17           2028 Entimated Households         75,80           2020 Census Households         75,80           2010 Census Households         75,81           2010 Census Households         75,82           2023 Est. Households         75,82           2023 Est. Population Inder: 10 Years         11,1           2023 Est. Population 20 to 29 Years         14,3           2023 Est. Population 30 to 47 Years         12,2           2023 Est. Population 30 to 47 Years         14,2           2023 Est. Population 30 to 47 Years         14,2           2023 Est. Population 30 to 47 Years         14,2           2023 Est. Population 60 to 74 Years         14,2           2023 Est. Population 60 to 74 Years         14,2           2023 Est. Heal Population                                                                                     | 2023 Estimated Population             | 205,879    |
| 2010 Census Population         178,27           Projected Annual Growth 2023 to 2028         1.1           Historical Annual Growth 2010 to 2023         1.2           Households         78,17           2023 Estimated Households         78,10           2020 Census Households         78,10           2020 Census Households         75,86           2010 Census Households         65,30           2020 Census Households         65,30           2021 Est. Households         65,30           2022 Est. Population Under 10 Years         11,11           2023 Est. Population 10 to 19 Years         11,31           2023 Est. Population 10 to 19 Years         14,33           2023 Est. Population 10 to 19 Years         12,71           2023 Est. Population 20 to 29 Years         18,2           2023 Est. Population 75 Years or Over         5,4           2023 Est. Population 75 Years or Over         5,4           2023 Est. Population 75 Years or Over         5,4           2023 Est. Median Age         36           2023 Est. Median Age         36 <td>2028 Projected Population</td> <td>216,927</td>                                      | 2028 Projected Population             | 216,927    |
| Projected Annual Growth 2023 to 2028       1.1         Historical Annual Growth 2010 to 2023       1.2         Households       78,17         2023 Estimated Households       75,88         2020 Census Households       75,88         2020 Census Households       65,30         2020 Census Households       65,30         Projected Annual Growth 2023 to 2028       1.2         Historical Annual Growth 2010 to 2023       1.5         Age       11.1         2023 Est. Population Under 10 Years       11.4         2023 Est. Population 20 to 29 Years       14.3         2023 Est. Population 30 to 44 Years       12.7         2023 Est. Population 30 to 44 Years       18.2         2023 Est. Population 45 to 59 Years       18.2         2023 Est. Population 75 Years or Over       5.4         2023 Est. Male Population       49.0         2023 Est. Male Population       49.0         2023 Est. Male Population       51.0         2023 Est. Neale Population       51.0         2023 Est. Hule norem \$250.000 to                                                                                                                       | 2020 Census Population                | 202,507    |
| Historical Annual Growth 2010 to 2023         1.2           Households         76,17           2023 Estimated Households         78,07           2020 Census Households         75,86           2010 Census Households         65,30           Projected Annual Growth 2023 to 2028         1.2           Historical Annual Growth 2010 to 2023         1.5           Age         11.1           2023 Est. Population Under 10 Years         11.1           2023 Est. Population 10 to 19 Years         11.4           2023 Est. Population 20 to 29 Years         14.3           2023 Est. Population 50 to 74 Years         18.2           2023 Est. Population 50 to 74 Years         18.2           2023 Est. Population 60 to 74 Years         18.2           2023 Est. Population 50 to 74 Years         18.2           2023 Est. Median Age         36           Marial Status & Gender         36           2023 Est. Median Age         36.9           2023 Est. Heil Population         51.0           2023 Est. Heil Roome \$100,000 to S199,999         7.8           2023 Est. Hill Roome \$200,000 or More         9.8           2023 Est. HH Income \$200,000 to \$34,999         36.9           2023 Est. HH Income \$50,000 to \$49,999         36.0                                                                          | 2010 Census Population                | 178,275    |
| Households         78.17           2028 Estimated Households         83.00           2020 Census Households         83.00           2020 Census Households         75.80           2010 Census Households         65.33           Projected Annual Growth 2023 to 2028         1.2           Historical Annual Growth 2010 to 2023         1.5           Age         11.1           2023 Est. Population Under 10 Years         11.1           2023 Est. Population 10 to 19 Years         14.3           2023 Est. Population 30 to 44 Years         12.2           2023 Est. Population 30 to 44 Years         18.2           2023 Est. Population 60 to 74 Years         18.2           2023 Est. Population 60 to 74 Years         14.8           2023 Est. Median Age         36           Marial Status & Gender         49.0           2023 Est. Median Age         36.1           2023 Est. Median Age         36.9           2023 Est. Holian Age         36.9           2023 Est. Male Population         51.0           2023 Est. Male Population         51.0           2023 Est. Holian Age         36.9           2023 Est. Holian Age         36.9           2023 Est. Hi Income \$150.000 or \$199.999         12.0                                                                                                            | Projected Annual Growth 2023 to 2028  | 1.1%       |
| 2023 Estimated Households         78.17           2028 Projected Households         63.00           2020 Census Households         65.33           2010 Census Households         65.33           Projected Annual Growth 2023 to 2028         1.2           Historical Annual Growth 2023 to 2023         1.5 <b>Age</b> 11.1           2023 Est. Population 10 to 19 Years         11.3           2023 Est. Population 20 to 20 Years         14.3           2023 Est. Population 30 to 44 Years         21.7           2023 Est. Population 30 to 50 Years         18.2           2023 Est. Population 00 to 74 Years         21.7           2023 Est. Population 00 to 74 Years         21.7           2023 Est. Population 00 to 74 Years         18.2           2023 Est. Population 60 to 74 Years         14.3           2023 Est. Population 75 Years or Over         5.4           2023 Est. Modian Age         36           Marital Status & Gender         36           2023 Est. Male Population         51.0           2023 Est. Male Population         36.9           2023 Est. Hi                                                                                          | Historical Annual Growth 2010 to 2023 | 1.2%       |
| 2028 Projected Households         83.00           2020 Census Households         75.66           2010 Census Households         65.30           Projected Annual Growth 2023 to 2028         1.2           Historical Annual Growth 2010 to 2023         1.5           Age         11.1           2023 Est. Population Under 10 Years         11.1           2023 Est. Population 20 to 29 Years         14.3           2023 Est. Population 30 to 44 Years         21.7           2023 Est. Population 30 to 44 Years         11.2           2023 Est. Population 30 to 44 Years         21.7           2023 Est. Population 40 to 74 Years         18.2           2023 Est. Population 60 to 74 Years         18.2           2023 Est. Population 75 Years or Over         5.4           2023 Est. Male Population         49.0           2023 Est. Male Population         51.0           2023 Est. Male Population         49.0           2023 Est. Mela Population         36.9           2023 Est. Mela Population         36.9           2023 Est. Mela Population         44.1           2023 Est. Mela Population         49.0           2023 Est. Mela Population         14.3           2023 Est. Mela Population         14.3           2023 Est. Mela                                                                             | Households                            |            |
| 2020 Census Households         75.86           2010 Census Households         65.33           Projected Annual Growth 2010 to 2023         1.2           Historical Annual Growth 2010 to 2023         1.5           Age         11.1           2023 Est. Population Under 10 Years         11.1           2023 Est. Population 10 to 19 Years         11.3           2023 Est. Population 20 to 29 Years         14.3           2023 Est. Population 30 to 44 Years         21.7           2023 Est. Population 60 to 74 Years         18.2           2023 Est. Population 75 Years or Over         54           2023 Est. Population 75 Years or Over         54           2023 Est. Nedian Age         369           2023 Est. Nedian Age         369           2023 Est. Neer Married         41.3           2023 Est. New Married         36.9           2023 Est. Now Married         36.9           2023 Est. HH Income \$150.000 to \$199.999         7.8           2023 Est. HH Income \$200.000 or More         9.8           2023 Est. HH Income \$50.000 to \$34.999 <td>2023 Estimated Households</td> <td>78,170</td>                        | 2023 Estimated Households             | 78,170     |
| 2010 Census Households         65.30           Projected Annual Growth 2023 to 2028         1.2           Historical Annual Growth 2010 to 2023         1.5           Age         11.1           2023 Est. Population Under 10 Years         11.3           2023 Est. Population 10 to 19 Years         14.3           2023 Est. Population 20 to 29 Years         14.3           2023 Est. Population 20 to 29 Years         14.3           2023 Est. Population 0 to 44 Years         11.2           2023 Est. Population 60 to 74 Years         18.2           2023 Est. Median Age         36           Marital Status & Gender         36           2023 Est. Median Age         36           Marital Status & Gender         36           2023 Est. Mele Population         51.0           2023 Est. Never Married         44.1           2023 Est. Never Married         36.9           2023 Est. Separated or Divorced         36.9           2023 Est. HH Income \$150,000 to \$199,999         7.8           2023 Est. HH Income \$50,000 to \$199,999         12.0           2023 Est. HH Income \$50,000 to \$199,999         12.0           2023 Est. HH Income \$50,000 to \$34,999         10.0           2023 Est. HH Income \$50,000 to \$34,999         10.0                                                                 | 2028 Projected Households             | 83,003     |
| Projected Annual Growth 2023 to 2028         1.2           Historical Annual Growth 2010 to 2023         1.5           Age         11.1           2023 Est. Population Under 10 Years         11.1           2023 Est. Population 10 to 19 Years         14.3           2023 Est. Population 20 to 29 Years         14.3           2023 Est. Population 30 to 44 Years         21.7           2023 Est. Population 30 to 44 Years         11.8.2           2023 Est. Population 60 to 74 Years         14.8           2023 Est. Population 60 to 74 Years         14.8           2023 Est. Population 75 Years or Over         5.4           2023 Est. Median Age         36           Marital Status & Gender         2023 Est. Male Population           2023 Est. Male Population         49.0           2023 Est. Male Population         49.0           2023 Est. Marited         44.1           2023 Est. Marited         44.1           2023 Est. Never Marited         44.2           2023 Est. Now Married         36.9           2023 Est. Separated or Divorced         9.8           2023 Est. HH Income \$200.000 or More         9.8           2023 Est. HH Income \$50.000 to \$149.999         16.0           2023 Est. HH Income \$55.000 to \$4.9.999         11.0 <td>2020 Census Households</td> <td>75,862</td>           | 2020 Census Households                | 75,862     |
| Historical Annual Growth 2010 to 2023         1.5           Age         11.1           2023 Est. Population Under 10 Years         11.1           2023 Est. Population 10 to 19 Years         14.3           2023 Est. Population 20 to 29 Years         14.3           2023 Est. Population 0 to 44 Years         21.7           2023 Est. Population 0 to 74 Years         11.8           2023 Est. Population 0 to 74 Years         14.8           2023 Est. Population 0 to 74 Years         5.4           2023 Est. Median Age         36           Marital Status & Gender         2023 Est. Median Age           2023 Est. Median Mage         49.0           2023 Est. Maile Population         49.0           2023 Est. Maile Population         49.0           2023 Est. Separated or Divorced         11.4           2023 Est. Separated or Divorced         14.3           2023 Est. Widowed         4.7           Income         9.8           2023 Est. HH Income \$150,000 to \$149,999         7.8           2023 Est. HH Income \$50,000 to \$149,999         11.0           2023 Est. HH Income \$50,000 to \$4,999         11.0           2023 Est. HH Income \$50,000 to \$4,999         10.0           2023 Est. HH Income \$50,000 to \$4,999         10.0 <t< td=""><td>2010 Census Households</td><td>65,307</td></t<> | 2010 Census Households                | 65,307     |
| Age         111           2023 Est. Population Under 10 Years         11.1.1           2023 Est. Population 10 to 19 Years         14.3           2023 Est. Population 20 to 29 Years         14.3           2023 Est. Population 30 to 44 Years         21.7           2023 Est. Population 30 to 44 Years         21.7           2023 Est. Population 30 to 44 Years         11.8           2023 Est. Population 60 to 74 Years         18.2           2023 Est. Median Age         36           Marital Status & Gender         36           2023 Est. Median Age         36           Marital Status & Gender         44.0           2023 Est. Nale Population         49.0           2023 Est. Nale Population         49.0           2023 Est. Nameried         36.9           2023 Est. Now Married         36.9           2023 Est. Now Married         36.9           2023 Est. Hu Income \$200.000 or More         9.8           2023 Est. HH Income \$150.000 to \$149.999         12.0           2023 Est. HH Income \$50.000 to \$149.999         16.0           2023 Est. HH Income \$50.000 to \$24.999         16.4           2023 Est. HH Income \$15.000 to \$24.999         16.4           2023 Est. HH Income \$15.000 to \$24.999         7.4                                                                             | Projected Annual Growth 2023 to 2028  | 1.2%       |
| 2023 Est. Population Under 10 Years         11.1           2023 Est. Population 10 to 19 Years         14.3           2023 Est. Population 20 to 29 Years         14.3           2023 Est. Population 0 to 44 Years         21.7           2023 Est. Population 60 to 44 Years         18.2           2023 Est. Population 60 to 74 Years         18.2           2023 Est. Population 60 to 74 Years         14.8           2023 Est. Population 75 Years or Over         5.4           2023 Est. Median Age         36           Marital Status & Gender         36           2023 Est. Male Population         49.0           2023 Est. Male Population         51.0           2023 Est. Never Married         44.1           2023 Est. Never Married         36.9           2023 Est. Never Married         36.9           2023 Est. Never Married         36.9           2023 Est. Widowed         4.7           Income         9.8           2023 Est. HH Income \$200.000 or More         9.8           2023 Est. HH Income \$150.000 to \$149,999         16.0           2023 Est. HH Income \$55.000 to \$44,999         16.0           2023 Est. HH Income \$55.000 to \$44,999         16.4           2023 Est. HH Income \$55.000 to \$44,999         9.0                                                                           | Historical Annual Growth 2010 to 2023 | 1.5%       |
| 2023 Est. Population 10 to 19 Years       14.3         2023 Est. Population 20 to 29 Years       14.3         2023 Est. Population 30 to 44 Years       21.7         2023 Est. Population 45 to 59 Years       18.2         2023 Est. Population 60 to 74 Years       14.8         2023 Est. Population 75 Years or Over       5.4         2023 Est. Median Age       36         Marital Status & Gender       49.0         2023 Est. Median Age       49.0         2023 Est. Female Population       51.0         2023 Est. Nale Population       51.0         2023 Est. Never Married       44.1         2023 Est. Now Married       36.9         2023 Est. Now Married       36.9         2023 Est. Widowed       47.3         2023 Est. HH Income \$200,000 or More       9.8         2023 Est. HH Income \$100,000 to \$149,999       7.8         2023 Est. HH Income \$50,000 to \$149,999       12.0         2023 Est. HH Income \$50,000 to \$149,999       12.0         2023 Est. HH Income \$50,000 to \$149,999       10.0         2023 Est. HH Income \$50,000 to \$149,999       10.0         2023 Est. HH Income \$50,000 to \$49,999       10.0         2023 Est. HH Income \$50,000 to \$49,999       7.8         2023 Est. HH Income \$50,000 to \$49,999<                                                                    | Age                                   |            |
| 2023 Est. Population 20 to 29 Years       14.3         2023 Est. Population 30 to 44 Years       21.7         2023 Est. Population 30 to 44 Years       18.2         2023 Est. Population 60 to 74 Years       14.8         2023 Est. Population 75 Years or Over       5.4         2023 Est. Median Age       36         Marital Status & Gender       49.0         2023 Est. Median Age       36         Marital Status & Gender       49.0         2023 Est. Never Married       44.1         2023 Est. Never Married       36.9         2023 Est. Never Married       36.9         2023 Est. Widowed       4.7         Income       9.8         2023 Est. HH Income \$200,000 or More       9.8         2023 Est. HH Income \$150,000 to \$199,999       7.8         2023 Est. HH Income \$200,000 or More       9.0         2023 Est. HH Income \$100,000 to \$149,999       16.0         2023 Est. HH Income \$20,000 to \$149,999       12.0         2023 Est. HH Income \$25,000 to \$49,999       12.0         2023 Est. HH Income \$25,000 to \$49,999       9.0         2023 Est. HH Income \$25,000 to \$49,999       9.0         2023 Est. HH Income \$25,000 to \$49,999       7.4         2023 Est. HH Income \$25,000 to \$49,999       7.4                                                                                    |                                       | 11.1%      |
| 2023 Est. Population 30 to 44 Years       21.7         2023 Est. Population 45 to 59 Years       18.2         2023 Est. Population 60 to 74 Years       14.8         2023 Est. Population 75 Years or Over       5.4         2023 Est. Median Age       36         Marital Status & Gender       49.0         2023 Est. Median Age       49.0         2023 Est. Median Age       49.0         2023 Est. Maie Population       49.0         2023 Est. Never Married       44.1         2023 Est. Never Married       44.1         2023 Est. Now Married       36.9         2023 Est. Separated or Divorced       14.3         2023 Est. Widowed       4.7         Income       7.8         2023 Est. HH Income \$200,000 or More       9.8         2023 Est. HH Income \$100,000 to \$199,999       7.8         2023 Est. HH Income \$100,000 to \$199,999       12.00         2023 Est. HH Income \$25,000 to \$49,999       12.00         2023 Est. HH Income \$25,000 to \$49,999       12.00         2023 Est. HH Income \$25,000 to \$49,999       7.4         2023 Est. HH Income \$25,000 to \$49,999       7.4         2023 Est. HH Income \$25,000 to \$49,999       7.4         2023 Est. HH Income \$15,000       7.4 <td< td=""><td></td><td>14.3%</td></td<>                                                                       |                                       | 14.3%      |
| 2023 Est. Population 45 to 59 Years         18.2           2023 Est. Population 60 to 74 Years         14.8           2023 Est. Population 75 Years or Over         5.4           2023 Est. Median Age         36           Marital Status & Gender         49.0           2023 Est. Male Population         51.0           2023 Est. Male Population         51.0           2023 Est. Never Married         44.1           2023 Est. Never Married         44.1           2023 Est. Never Married         36.9           2023 Est. Separated or Divorced         36.9           2023 Est. Widowed         4.7           Income         9.8           2023 Est. HI Income \$200,000 or More         9.8           2023 Est. HI Income \$150,000 to \$199,999         7.8           2023 Est. HI Income \$100,000 to \$149,999         16.0           2023 Est. HI Income \$50,000 to \$149,999         12.0           2023 Est. HI Income \$25,000 to \$34,999         9.0           2023 Est. HI Income \$15,000 to \$24,999         7.4           2023 Est. HI Income \$15,000         10.5 <td></td> <td>14.3%</td>                      |                                       | 14.3%      |
| 2023 Est. Population 60 to 74 Years       14.8         2023 Est. Population 75 Years or Over       5.4         2023 Est. Median Age       36         Marital Status & Gender       49.0         2023 Est. Male Population       49.0         2023 Est. Male Population       49.0         2023 Est. Male Population       51.0         2023 Est. Never Married       44.1         2023 Est. Never Married       36.9         2023 Est. Separated or Divorced       14.3         2023 Est. Widowed       47.7         Income       9.8         2023 Est. HH Income \$200,000 or More       9.8         2023 Est. HH Income \$150,000 to \$149,999       7.8         2023 Est. HH Income \$100,000 to \$149,999       16.0         2023 Est. HH Income \$100,000 to \$149,999       12.0         2023 Est. HH Income \$150,000 to \$149,999       12.0         2023 Est. HH Income \$150,000 to \$149,999       11.1         2023 Est. HH Income \$150,000 to \$149,999       9.0         2023 Est. HH Income \$150,000 to \$149,999       9.0         2023 Est. HH Income \$150,000 to \$149,999       11.1         2023 Est. HH Income \$150,000 to \$24,999       9.0         2023 Est. HH Income \$150,000 to \$24,999       7.4         2023 Est. HH Income \$150,000 to \$24,                                                              | 2023 Est. Population 30 to 44 Years   | 21.7%      |
| 2023 Est. Population 75 Years or Over         5.4           2023 Est. Median Age         36           Marital Status & Gender         36           2023 Est. Male Population         49.0           2023 Est. Temale Population         51.0           2023 Est. Never Married         44.1           2023 Est. Never Married         44.1           2023 Est. Now Married         36.9           2023 Est. Separated or Divorced         14.3           2023 Est. Widowed         4.7           Income         9.8           2023 Est. HI Income \$200,000 or More         9.8           2023 Est. HI Income \$150,000 to \$149,999         7.8           2023 Est. HI Income \$150,000 to \$149,999         16.0           2023 Est. HI Income \$20,000 or \$149,999         12.0           2023 Est. HI Income \$20,000 to \$149,999         12.0           2023 Est. HI Income \$20,000 to \$149,999         12.0           2023 Est. HI Income \$25,000 to \$24,999         11.1           2023 Est. HI Income \$25,000 to \$24,999         9.0           2023 Est. HI Income \$15,000 to \$24,999         9.0           2023 Est. HI Income \$15,000 to \$24,999         9.0           2023 Est. HI Income \$15,000 to \$24,999         7.4           2023 Est. HI Income \$15,000 to \$24,999         7.4 <td></td> <td>18.2%</td>      |                                       | 18.2%      |
| 2023 Est. Median Age         36           Marital Status & Gender         49.0           2023 Est. Male Population         51.0           2023 Est. Female Population         51.0           2023 Est. Never Married         44.1           2023 Est. Never Married         36.9           2023 Est. Separated or Divorced         14.3           2023 Est. Widowed         4.7           Income         9.8           2023 Est. HH Income \$200,000 or More         9.8           2023 Est. HH Income \$150,000 to \$149,999         7.8           2023 Est. HH Income \$150,000 to \$149,999         16.0           2023 Est. HH Income \$25,000 to \$149,999         12.0           2023 Est. HH Income \$35,000 to \$49,999         10.0           2023 Est. HH Income \$35,000 to \$49,999         10.0           2023 Est. HH Income \$35,000 to \$49,999         10.1           2023 Est. HH Income \$35,000 to \$49,999         10.1           2023 Est. HH Income \$15,000 to \$24,999         7.4           2023 Est. HH Income \$15,000 to \$24,999                     | · · ·                                 | 14.8%      |
| Marital Status & Gender           2023 Est. Male Population         49.0           2023 Est. Female Population         51.0           2023 Est. Never Married         44.1           2023 Est. Never Married         36.9           2023 Est. Separated or Divorced         14.3           2023 Est. Separated or Divorced         14.3           2023 Est. Widowed         4.7           Income         9.8           2023 Est. HH Income \$200,000 or More         9.8           2023 Est. HH Income \$150,000 to \$199,999         7.8           2023 Est. HH Income \$100,000 to \$149,999         16.0           2023 Est. HH Income \$75,000 to \$149,999         12.0           2023 Est. HH Income \$35,000 to \$49,999         10.0           2023 Est. HH Income \$35,000 to \$49,999         11.1           2023 Est. HH Income \$35,000 to \$49,999         9.0           2023 Est. HH Income \$15,000 to \$49,999         9.0           2023 Est. HH Income \$15,000 to \$49,999         7.4           2023 Est. HH Income \$15,000 to \$24,999         7.4           2023 Est. HH Income Under \$15,000         10.5                | 2023 Est. Population 75 Years or Over | 5.4%       |
| 2023 Est. Male Population       49.0         2023 Est. Female Population       51.0         2023 Est. Never Married       44.1         2023 Est. Now Married       36.9         2023 Est. Separated or Divorced       14.3         2023 Est. Widowed       4.7         Income       9.8         2023 Est. HI Income \$200,000 or More       9.8         2023 Est. HI Income \$150,000 to \$199,999       7.8         2023 Est. HI Income \$100,000 to \$149,999       16.0         2023 Est. HI Income \$50,000 to \$149,999       12.00         2023 Est. HI Income \$50,000 to \$149,999       12.00         2023 Est. HI Income \$50,000 to \$149,999       10.00         2023 Est. HI Income \$50,000 to \$149,999       10.00         2023 Est. HI Income \$50,000 to \$49,999       11.11         2023 Est. HI Income \$15,000 to \$49,999       9.00         2023 Est. HI Income \$15,000 to \$24,999       7.4         2023 Est. HI Income Under \$15,000       5.00,70         2023 Est. Average Household Income       \$76,17                                                           |                                       | 36.7       |
| 2023 Est. Female Population       51.0         2023 Est. Never Married       44.1         2023 Est. Now Married       36.9         2023 Est. Separated or Divorced       14.3         2023 Est. Widowed       4.7         Income       9.8         2023 Est. HH Income \$200,000 or More       9.8         2023 Est. HH Income \$150,000 to \$199,999       7.8         2023 Est. HH Income \$100,000 to \$149,999       16.0         2023 Est. HH Income \$50,000 to \$74,999       12.00         2023 Est. HH Income \$50,000 to \$74,999       12.00         2023 Est. HH Income \$50,000 to \$74,999       10.00         2023 Est. HH Income \$50,000 to \$74,999       10.00         2023 Est. HH Income \$50,000 to \$74,999       10.00         2023 Est. HH Income \$15,000 to \$24,999       9.00         2023 Est. HH Income \$15,000 to \$24,999       7.4         2023 Est. HH Income \$15,000 to \$24,999       7.4         2023 Est. HH Income \$15,000 to \$24,999       7.4         2023 Est. HH Income Under \$15,000       10.55         2023 Est. Median Household Income       \$76,17 <td></td> <td></td>                                            |                                       |            |
| 2023 Est. Never Married       44.1         2023 Est. Now Married       36.9         2023 Est. Separated or Divorced       14.3         2023 Est. Widowed       4.7 <b>Income</b> 9.8         2023 Est. HI Income \$200,000 or More       9.8         2023 Est. HI Income \$150,000 to \$199,999       7.8         2023 Est. HI Income \$150,000 to \$199,999       16.0         2023 Est. HI Income \$100,000 to \$149,999       12.0         2023 Est. HI Income \$50,000 to \$74,999       16.4         2023 Est. HI Income \$50,000 to \$74,999       11.1         2023 Est. HI Income \$15,000 to \$24,999       9.0         2023 Est. HI Income \$15,000 to \$24,999       7.4         2023 Est. HI Income Under \$15,000       510.7         2023 Est. HI Income Under \$15,000       \$10.5         2023 Est. Hedian Household Income       \$100.7         2023 Est. Median Household Income       \$76,17                                                                                                                                                                                 |                                       | 49.0%      |
| 2023 Est. Now Married       36.9         2023 Est. Separated or Divorced       14.3         2023 Est. Widowed       4.7         Income       9.8         2023 Est. HH Income \$200,000 or More       9.8         2023 Est. HH Income \$150,000 to \$199,999       7.8         2023 Est. HH Income \$100,000 to \$149,999       16.0         2023 Est. HH Income \$75,000 to \$99,999       12.0         2023 Est. HH Income \$50,000 to \$74,999       16.4         2023 Est. HH Income \$50,000 to \$49,999       11.1         2023 Est. HH Income \$25,000 to \$49,999       9.0         2023 Est. HH Income \$15,000 to \$49,999       9.0         2023 Est. HH Income \$15,000 to \$49,999       7.4         2023 Est. HH Income \$15,000 to \$24,999       7.4         2023 Est. HH Income \$15,000 to \$24,999       7.4         2023 Est. HH Income \$15,000 to \$24,999       10.5         2023 Est. HH Income Under \$15,000       \$10.7         2023 Est. HH Income Under \$15,000       \$10.7         2023 Est. Median Household Income       \$76,17                                                                                                                                                                                                                                                                             |                                       | 51.0%      |
| 2023 Est. Separated or Divorced       14.3         2023 Est. Widowed       4.7         Income       9.8         2023 Est. HH Income \$200,000 or More       9.8         2023 Est. HH Income \$150,000 to \$199,999       7.8         2023 Est. HH Income \$100,000 to \$149,999       16.0         2023 Est. HH Income \$100,000 to \$149,999       12.00         2023 Est. HH Income \$50,000 to \$74,999       11.0         2023 Est. HH Income \$50,000 to \$74,999       10.64         2023 Est. HH Income \$25,000 to \$49,999       11.1         2023 Est. HH Income \$25,000 to \$49,999       9.0         2023 Est. HH Income \$15,000 to \$24,999       9.0         2023 Est. HH Income \$15,000 to \$24,999       7.4         2023 Est. HH Income \$15,000 to \$24,999       10.55         2023 Est. HH Income \$15,000 to \$24,999       10.55         2023 Est. HH Income \$15,000 to \$24,999       10.55         2023 Est. HH Income Under \$15,000       10.55         2023 Est. HH Income Under \$15,000       10.55         2023 Est. Median Household Income       \$76,17                                                                                                                                                                                                                                                   |                                       | 44.1%      |
| 2023 Est. Widowed         4.7           Income         9.8           2023 Est. HH Income \$200,000 or More         9.8           2023 Est. HH Income \$150,000 to \$199,999         7.8           2023 Est. HH Income \$100,000 to \$149,999         16.0           2023 Est. HH Income \$50,000 to \$149,999         12.0           2023 Est. HH Income \$50,000 to \$74,999         11.0           2023 Est. HH Income \$50,000 to \$74,999         11.1           2023 Est. HH Income \$35,000 to \$49,999         9.0           2023 Est. HH Income \$15,000 to \$49,999         11.1           2023 Est. HH Income \$15,000 to \$24,999         7.4           2023 Est. HH Income \$15,000 to \$24,999         7.4           2023 Est. HH Income Under \$15,000         510,075           2023 Est. HH Income Under \$15,000         \$10,575           2023 Est. HH Income Under \$15,000         \$10,575           2023 Est. HH Income Under \$15,000         \$10,575           2023 Est. Median Household Income         \$100,755           2023 Est. Median Household Income         \$76,175                                                                                                                                                                                                                                      |                                       | 36.9%      |
| Income         9.8           2023 Est. HH Income \$200,000 or More         9.8           2023 Est. HH Income \$150,000 to \$199,999         7.8           2023 Est. HH Income \$100,000 to \$149,999         16.0           2023 Est. HH Income \$75,000 to \$99,999         12.0           2023 Est. HH Income \$50,000 to \$74,999         16.4           2023 Est. HH Income \$35,000 to \$74,999         11.1           2023 Est. HH Income \$35,000 to \$49,999         9.0           2023 Est. HH Income \$15,000 to \$24,999         9.0           2023 Est. HH Income Under \$15,000         524,999         7.4           2023 Est. HH Income Under \$15,000         10.5         2023 Est. HH Income Under \$15,000         10.5           2023 Est. Average Household Income         \$100,75         \$100,75           2023 Est. Median Household Income         \$76,17         \$76,17                                                                                                                                                                                                                                                                                                                                                                                                                                          |                                       | 14.3%      |
| 2023 Est. HH Income \$200,000 or More       9.8         2023 Est. HH Income \$150,000 to \$199,999       7.8         2023 Est. HH Income \$100,000 to \$149,999       16.0         2023 Est. HH Income \$75,000 to \$99,999       12.0         2023 Est. HH Income \$75,000 to \$49,999       16.4         2023 Est. HH Income \$35,000 to \$49,999       11.1         2023 Est. HH Income \$25,000 to \$49,999       9.0         2023 Est. HH Income \$25,000 to \$49,999       9.0         2023 Est. HH Income \$15,000 to \$24,999       9.0         2023 Est. HH Income \$15,000 to \$24,999       7.4         2023 Est. HH Income \$15,000 to \$24,999       7.4         2023 Est. HH Income \$15,000 to \$24,999       10.5         2023 Est. HH Income \$15,000 to \$24,999       7.4         2023 Est. HH Income \$15,000 to \$24,999       7.4         2023 Est. HH Income \$15,000       5.00         2023 Est. Average Household Income       \$100,75         2023 Est. Median Household Income       \$76,17                                                                                                                      |                                       | 4.7%       |
| 2023 Est. HH Income \$150,000 to \$199,999       7.8         2023 Est. HH Income \$100,000 to \$149,999       16.0         2023 Est. HH Income \$75,000 to \$99,999       12.0         2023 Est. HH Income \$50,000 to \$74,999       16.4         2023 Est. HH Income \$35,000 to \$49,999       11.1         2023 Est. HH Income \$25,000 to \$49,999       9.0         2023 Est. HH Income \$25,000 to \$34,999       9.0         2023 Est. HH Income \$15,000 to \$24,999       7.4         2023 Est. HH Income \$15,000 to \$24,999       10.5         2023 Est. HH Income \$15,000 to \$24,999       10.5         2023 Est. HH Income \$15,000 to \$24,999       5.0         2023 Est. HH Income \$15,000 to \$24,999       5.0         2023 Est. HH Income \$15,000 to \$24,999       5.0         2023 Est. HH Income \$15,000       5.0         2023 Est. Average Household Income       \$100,79         2023 Est. Median Household Income       \$76,17                                                                                                                                                                                                                                 |                                       | 0.001      |
| 2023 Est. HH Income \$100,000 to \$149,999       16.0         2023 Est. HH Income \$75,000 to \$99,999       12.0         2023 Est. HH Income \$50,000 to \$74,999       16.4         2023 Est. HH Income \$35,000 to \$49,999       11.1         2023 Est. HH Income \$35,000 to \$49,999       9.0         2023 Est. HH Income \$15,000 to \$24,999       9.0         2023 Est. HH Income \$15,000 to \$24,999       7.4         2023 Est. HH Income Under \$15,000       10.5         2023 Est. Average Household Income       \$100,79         2023 Est. Median Household Income       \$76,17                                                                                                                                                                                                                                                                                                                                                                                                                                                                                                                                                                                                                                                                                                                                             |                                       | 9.8%       |
| 2023 Est. HH Income \$75,000 to \$99,999       12.00         2023 Est. HH Income \$50,000 to \$74,999       16.4         2023 Est. HH Income \$35,000 to \$49,999       11.11         2023 Est. HH Income \$25,000 to \$34,999       9.00         2023 Est. HH Income \$15,000 to \$24,999       7.4         2023 Est. HH Income \$15,000 to \$24,999       7.4         2023 Est. HH Income Under \$15,000       \$10.57         2023 Est. Average Household Income       \$100,79         2023 Est. Median Household Income       \$76,17                                                                                                                                                                                                                                                                                                                                                                                                                                                                                                                                                                                                                                                                                                                                                                                                     | · · · ·                               |            |
| 2023 Est. HH Income \$50,000 to \$74,999       16.4         2023 Est. HH Income \$35,000 to \$49,999       11.1         2023 Est. HH Income \$25,000 to \$34,999       9.0         2023 Est. HH Income \$15,000 to \$24,999       7.4         2023 Est. HH Income Under \$15,000       10.5         2023 Est. HH Income Under \$15,000       \$10.5         2023 Est. Average Household Income       \$100,75         2023 Est. Median Household Income       \$76,17                                                                                                                                                                                                                                                                                                                                                                                                                                                                                                                                                                                                                                                                                                                                                                                                                                                                          |                                       |            |
| 2023 Est. HH Income \$35,000 to \$49,999       11.1         2023 Est. HH Income \$25,000 to \$34,999       9.0         2023 Est. HH Income \$15,000 to \$24,999       7.4         2023 Est. HH Income Under \$15,000       10.5         2023 Est. HH Income Under \$15,000       \$10.5         2023 Est. Average Household Income       \$100,75         2023 Est. Median Household Income       \$76,17                                                                                                                                                                                                                                                                                                                                                                                                                                                                                                                                                                                                                                                                                                                                                                                                                                                                                                                                      |                                       |            |
| 2023 Est. HH Income \$25,000 to \$34,999       9.0         2023 Est. HH Income \$15,000 to \$24,999       7.4         2023 Est. HH Income Under \$15,000       10.5         2023 Est. Average Household Income       \$100,79         2023 Est. Median Household Income       \$76,17                                                                                                                                                                                                                                                                                                                                                                                                                                                                                                                                                                                                                                                                                                                                                                                                                                                                                                                                                                                                                                                          |                                       |            |
| 2023 Est. HH Income \$15,000 to \$24,999       7.4         2023 Est. HH Income Under \$15,000       10.5         2023 Est. Average Household Income       \$100,75         2023 Est. Median Household Income       \$76,17                                                                                                                                                                                                                                                                                                                                                                                                                                                                                                                                                                                                                                                                                                                                                                                                                                                                                                                                                                                                                                                                                                                     |                                       |            |
| 2023 Est. HH Income Under \$15,00010.52023 Est. Average Household Income\$100,792023 Est. Median Household Income\$76,17                                                                                                                                                                                                                                                                                                                                                                                                                                                                                                                                                                                                                                                                                                                                                                                                                                                                                                                                                                                                                                                                                                                                                                                                                       |                                       |            |
| 2023 Est. Average Household Income\$100,792023 Est. Median Household Income\$76,17                                                                                                                                                                                                                                                                                                                                                                                                                                                                                                                                                                                                                                                                                                                                                                                                                                                                                                                                                                                                                                                                                                                                                                                                                                                             |                                       |            |
| 2023 Est. Median Household Income \$76,17                                                                                                                                                                                                                                                                                                                                                                                                                                                                                                                                                                                                                                                                                                                                                                                                                                                                                                                                                                                                                                                                                                                                                                                                                                                                                                      |                                       |            |
|                                                                                                                                                                                                                                                                                                                                                                                                                                                                                                                                                                                                                                                                                                                                                                                                                                                                                                                                                                                                                                                                                                                                                                                                                                                                                                                                                | -                                     |            |
|                                                                                                                                                                                                                                                                                                                                                                                                                                                                                                                                                                                                                                                                                                                                                                                                                                                                                                                                                                                                                                                                                                                                                                                                                                                                                                                                                |                                       |            |
| 2023 Est. Total Businesses 8,04                                                                                                                                                                                                                                                                                                                                                                                                                                                                                                                                                                                                                                                                                                                                                                                                                                                                                                                                                                                                                                                                                                                                                                                                                                                                                                                |                                       | 8,044      |
|                                                                                                                                                                                                                                                                                                                                                                                                                                                                                                                                                                                                                                                                                                                                                                                                                                                                                                                                                                                                                                                                                                                                                                                                                                                                                                                                                |                                       | 77,695     |