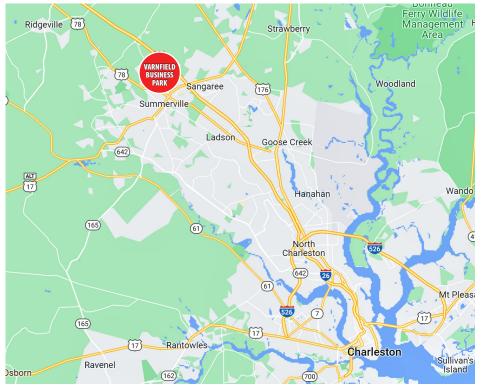

#### THE PROPERTY

Varnfield Business Park is located just off I-26 at Exit 199 in Summerville. The industrial park is in close proximity to I-26 connecting it to The Charleston Port Terminals, Charleston International Airport and local manufacturers such as Mercedes, Boeing, Volvo and Bosch.

### VARNFIELD BUSINESS PARK