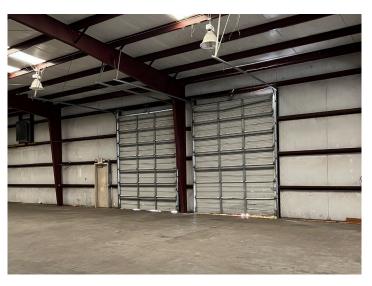

220 Varnfield is 9,865 SF with 975 SF of office. The building is clear span construction with a clearance height of 15′-19′. The space has a truck well, two 12′ x 14′ drive in doors, metal halide lights and 120/240V 1200 AMP electrical power. The building is surrounded by established businesses and offers excellent street front visibility.

# 220 VARNFIELD PHOTOS

# 220 VARNFIELD PHOTOS

410 Mill Street, Bldg. 1, Suite 200 Mount Pleasant, SC 29464 843.654.7888 Office 843.654.7889 Fax www.wrsrealestate.com