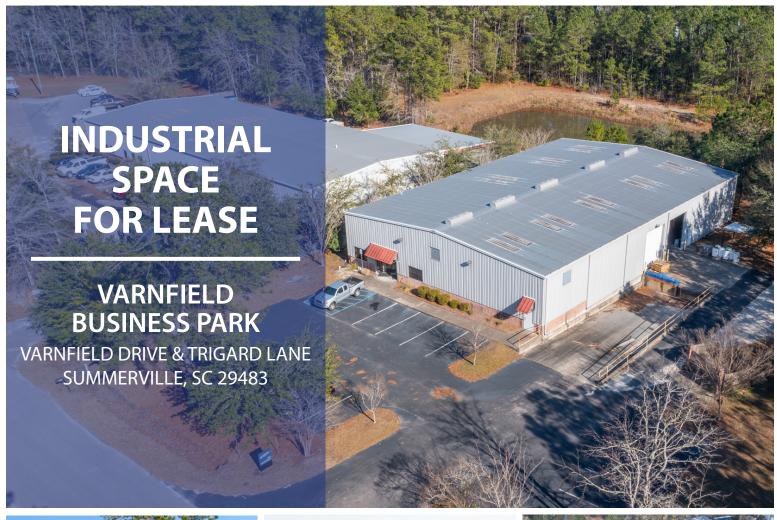

## THE PROPERTY

| OFFERING SUMMARY |                                  |
|------------------|----------------------------------|
| Address          | 220 Varnfield Drive              |
|                  | Summerville, SC 29483            |
| Zoning           | Light Industrial                 |
| County           | Berkeley County                  |
| Municipality     | North Charleston                 |
| Lease Rate       | \$11.25 SF/YR                    |
| Lease Type       | NNN                              |
| Available SF     | 220 Varnfield: Unit A - 9,865 SF |
|                  |                                  |

#### THE PROPERTY

Varnfield Business Park is located just off I-26 at Exit 199 in Summerville. The industrial park is in close proximity to I-26 connecting it to The Charleston Port Terminals, Charleston International Airport and local manufacturers such as Mercedes, Boeing, Volvo and Bosch.

220 Varnfield is 9,865 SF with 975 SF of office. The building is clear span construction with a clearance height of 15′-19′. The space has a truck well, two 12′ x 14′ drive in doors, metal halide lights and 120/240V 1200 AMP electrical power. The building is surrounded by established businesses and offers excellent street front visibility.