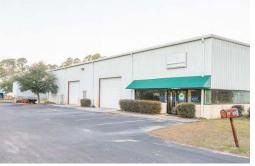

220 Varnfield is 9,865 SF with 975 SF of office. The building is clear span construction with a clearance height of 15′-19′. The space has a truck well, two 12′ x 14′ drive in doors, metal halide lights and 120/240V 1200 AMP electrical power. The building is surrounded by established businesses and offers excellent street front visibility.

# 220 VARNFIELD PHOTOS