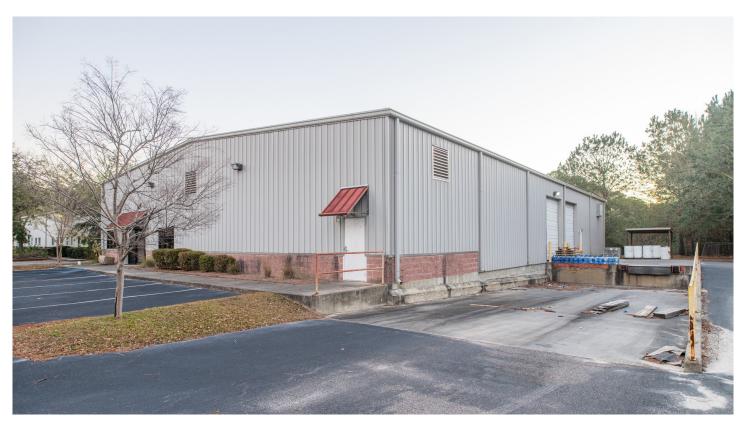

9′. The space has a truck well, two 12′ x 14′ drive in doors, metal halide lights and 120/240V 1200 AMP electrical power. The building is surrounded by established businesses and offers excellent street front visibility.

### LOCATION





### VARNFIELD BUSINESS PARK





#### 220 VARNFIELD DRIVE





The information contained herein was obtained from sources believed reliable, however, WRS Inc. makes no guarantees, warranties, or representations as to the completeness or accuracy thereof.

The presentation of this property is submitted subject to errors, omissions, change of tenants or conditions prior to sale or lease, or withdrawal without notice.

WRS Inc. | 410 Mill Street, Bldg. 1, Suite 200 | Mount Pleasant, SC 29464 | main 843.654.7888 | fax 843.654.7889

# 220 VARNFIELD PHOTOS







# 220 VARNFIELD PHOTOS



















410 Mill Street, Bldg. 1, Suite 200 Mount Pleasant, SC 29464 843.654.7888 Office 843.654.7889 Fax www.wrsrealestate.com