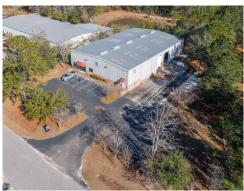

220 Varnfield is 9,865 SF with 975 SF of office. The building is clear span construction with a clearance height of 15′-19′. The space has a truck well, two 12′ x 14′ drive in doors, metal halide lights and 120/240V 1200 AMP electrical power. The building is surrounded by established businesses and offers excellent street front visibility.

# 220 VARNFIELD PHOTOS

410 Mill Street, Bldg. 1, Suite 200 Mount Pleasant, SC 29464 843.654.7888 Office 843.654.7889 Fax www.wrsrealestate.com