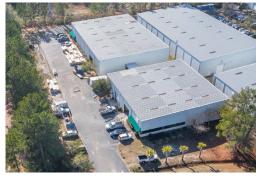

#### THE PROPERTY

Varnfield Business Park is located just off I-26 at Exit 199 in Summerville. The industrial park is in close proximity to I-26 connecting it to The Charleston Port Terminals, Charleston International Airport and local manufacturers such as Mercedes, Boeing, Volvo and Bosch.

220 Varnfield is 9,865 SF with 975 SF of office. The building is clear span construction with a clearance height of 15′-19′. The space has a truck well, two 12′ x 14′ drive in doors, metal halide lights and 120/240V 1200 AMP electrical power. The building is surrounded by established businesses and offers excellent street front visibility.

# 220 VARNFIELD PHOTOS