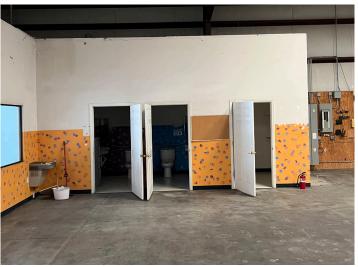

x 14′ drive in doors, metal halide lights and 120/240V 1200 AMP electrical power. The building is surrounded by established businesses and offers excellent street front visibility.

### LOCATION





### VARNFIELD BUSINESS PARK





#### 220 VARNFIELD DRIVE





The information contained herein was obtained from sources believed reliable, however, WRS Inc. makes no guarantees, warranties, or representations as to the completeness or accuracy thereof.

The presentation of this property is submitted subject to errors, omissions, change of tenants or conditions prior to sale or lease, or withdrawal without notice.

WRS Inc. | 410 Mill Street, Bldg. 1, Suite 200 | Mount Pleasant, SC 29464 | main 843.654.7888 | fax 843.654.7889

# 220 VARNFIELD PHOTOS







# 220 VARNFIELD PHOTOS



















410 Mill Street, Bldg. 1, Suite 200 Mount Pleasant, SC 29464 843.654.7888 Office 843.654.7889 Fax www.wrsrealestate.com