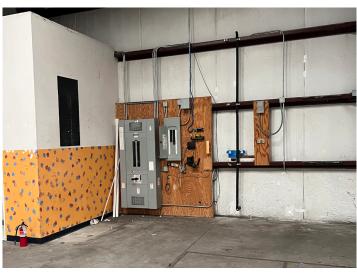

′ x 14′ drive in doors, metal halide lights and 120/240V 1200 AMP electrical power. The building is surrounded by established businesses and offers excellent street front visibility.

### LOCATION





### VARNFIELD BUSINESS PARK





#### 220 VARNFIELD DRIVE





The information contained herein was obtained from sources believed reliable, however, WRS Inc. makes no guarantees, warranties, or representations as to the completeness or accuracy thereof.

The presentation of this property is submitted subject to errors, omissions, change of tenants or conditions prior to sale or lease, or withdrawal without notice.

WRS Inc. | 410 Mill Street, Bldg. 1, Suite 200 | Mount Pleasant, SC 29464 | main 843.654.7888 | fax 843.654.7889

# 220 VARNFIELD PHOTOS







# 220 VARNFIELD PHOTOS



















410 Mill Street, Bldg. 1, Suite 200 Mount Pleasant, SC 29464 843.654.7888 Office 843.654.7889 Fax www.wrsrealestate.com