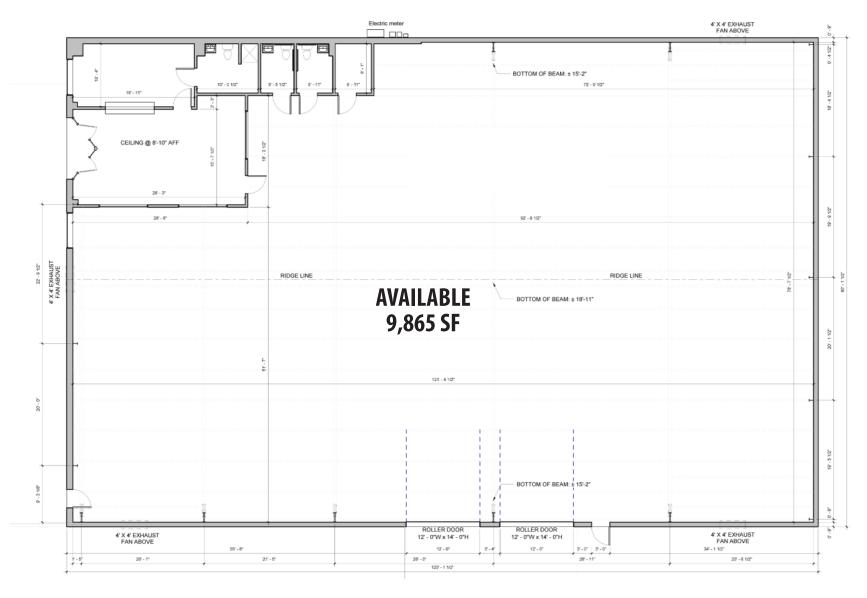

220 Varnfield is 9,865 SF with 975 SF of office. The building is clear span construction with a clearance height of 15′-19′. The space has a truck well, two 12′ x 14′ drive in doors, metal halide lights and 120/240V 1200 AMP electrical power. The building is surrounded by established businesses and offers excellent street front visibility.