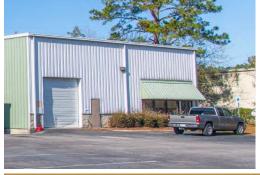

220 Varnfield is 9,865 SF with 975 SF of office. The building is clear span construction with a clearance height of 15′-19′. The space has a truck well, two 12′ x 14′ drive in doors, metal halide lights and 120/240V 1200 AMP electrical power. The building is surrounded by established businesses and offers excellent street front visibility.

# 220 VARNFIELD PHOTOS