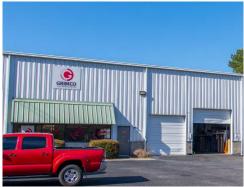

220 Varnfield is 9,865 SF with 975 SF of office. The building is clear span construction with a clearance height of 15′-19′. The space has a truck well, two 12′ x 14′ drive in doors, metal halide lights and 120/240V 1200 AMP electrical power. The building is surrounded by established businesses and offers excellent street front visibility.

# 220 VARNFIELD PHOTOS