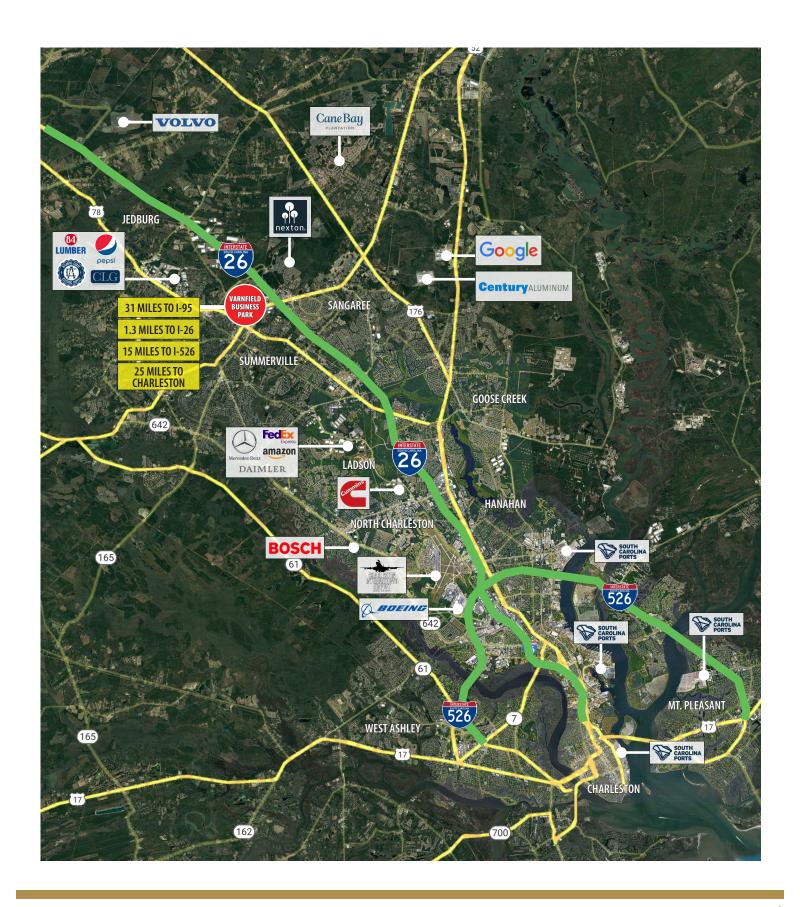

#### THE PROPERTY

Varnfield Business Park is located just off I-26 at Exit 199 in Summerville. The industrial park is in close proximity to I-26 connecting it to The Charleston Port Terminals, Charleston International Airport and local manufacturers such as Mercedes, Boeing, Volvo and Bosch.

### LOCATION