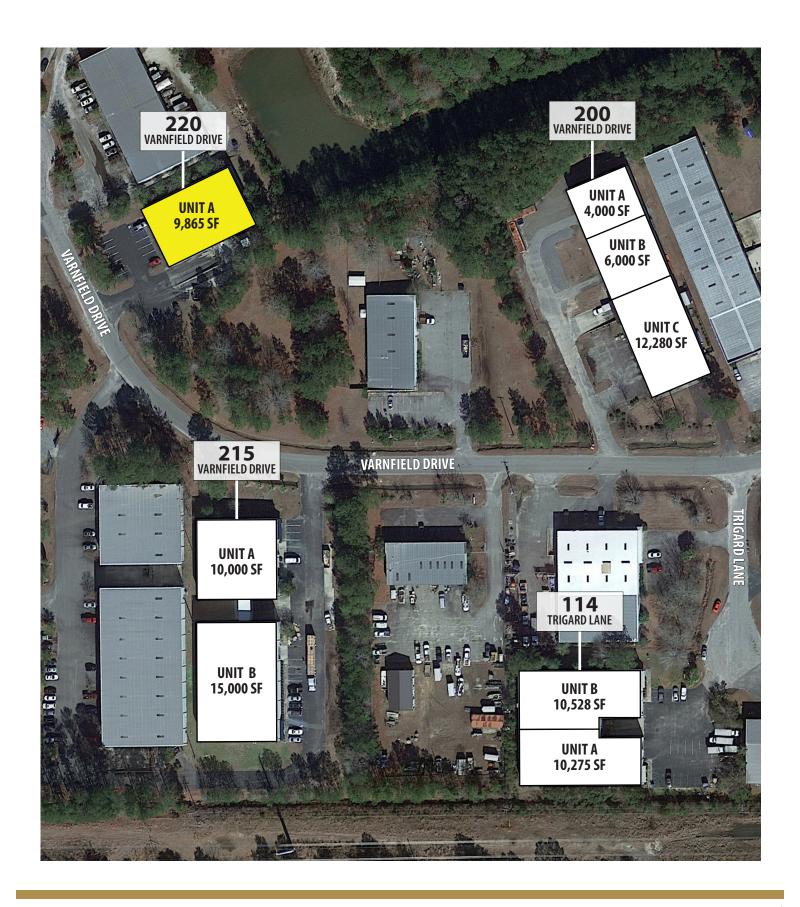

## THE PROPERTY

| OFFERING SUMMARY |                                  |
|------------------|----------------------------------|
| Address          | 220 Varnfield Drive              |
|                  | Summerville, SC 29483            |
| Zoning           | Light Industrial                 |
| County           | Berkeley County                  |
| Municipality     | North Charleston                 |
| Lease Rate       | \$11.25 SF/YR                    |
| Lease Type       | NNN                              |
| Available SF     | 220 Varnfield: Unit A - 9,865 SF |
|                  |                                  |

#### THE PROPERTY

Varnfield Business Park is located just off I-26 at Exit 199 in Summerville. The industrial park is in close proximity to I-26 connecting it to The Charleston Port Terminals, Charleston International Airport and local manufacturers such as Mercedes, Boeing, Volvo and Bosch.

220 Varnfield is 9,865 SF with 975 SF of office. The building is clear span construction with a clearance height of 15′-19′. The space has a truck well, two 12′ x 14′ drive in doors, metal halide lights and 120/240V 1200 AMP electrical power. The building is surrounded by established businesses and offers excellent street front visibility.