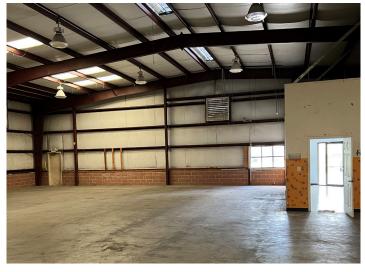

220 Varnfield is 9,865 SF with 975 SF of office. The building is clear span construction with a clearance height of 15′-19′. The space has a truck well, two 12′ x 14′ drive in doors, metal halide lights and 120/240V 1200 AMP electrical power. The building is surrounded by established businesses and offers excellent street front visibility.

# 220 VARNFIELD PHOTOS

# 220 VARNFIELD PHOTOS

410 Mill Street, Bldg. 1, Suite 200 Mount Pleasant, SC 29464 843.654.7888 Office 843.654.7889 Fax www.wrsrealestate.com