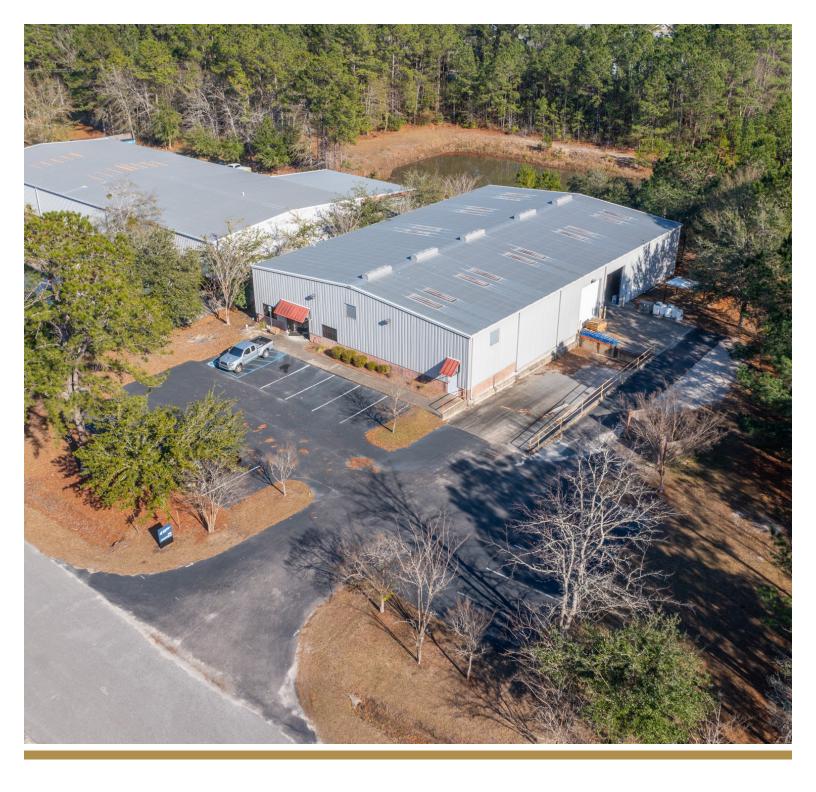

#### THE PROPERTY

Varnfield Business Park is located just off I-26 at Exit 199 in Summerville. The industrial park is in close proximity to I-26 connecting it to The Charleston Port Terminals, Charleston International Airport and local manufacturers such as Mercedes, Boeing, Volvo and Bosch.

220 Varnfield is 9,865 SF with 975 SF of office. The building is clear span construction with a clearance height of 15′-19′. The space has a truck well, two 12′ x 14′ drive in doors, metal halide lights and 120/240V 1200 AMP electrical power. The building is surrounded by established businesses and offers excellent street front visibility.

### VARNFIELD BUSINESS PARK

#### 220 VARNFIELD DRIVE

The information contained herein was obtained from sources believed reliable, however, WRS Inc. makes no guarantees, warranties, or representations as to the completeness or accuracy thereof.