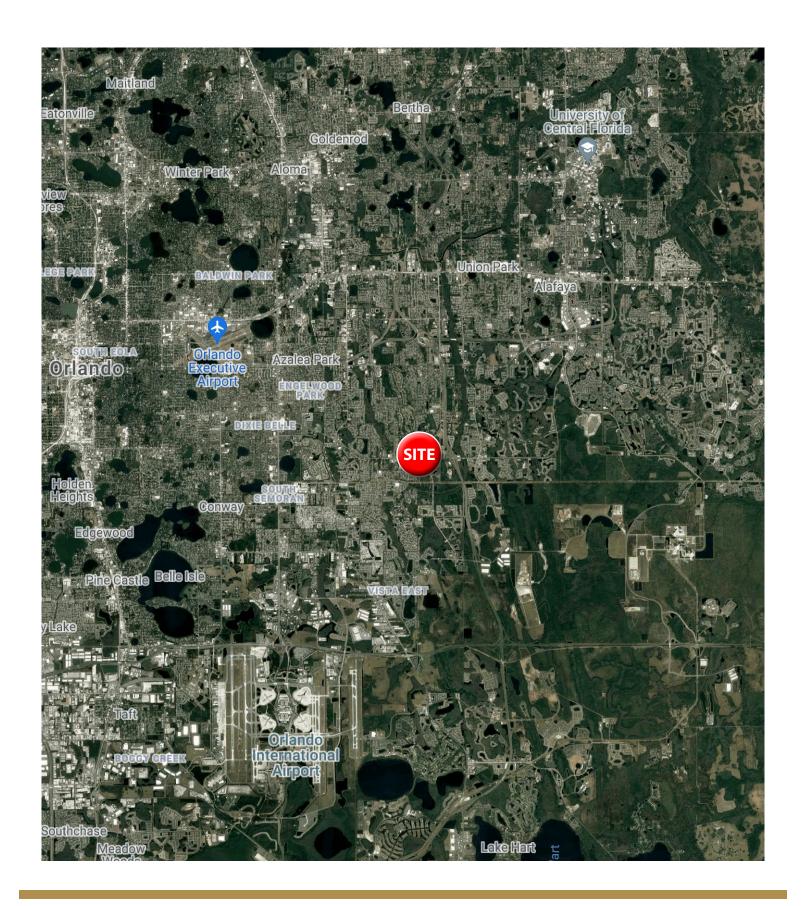

# **OUTPARCEL DEVELOPMENT**

CURRY FORD ROAD & SOUTH ECONLOCKHATCHEE TRAIL ORLANDO, FLORIDA 32825





#### Peter Klein Senior Associate

Office: (407) 660-7500 Ext 319 Direct: (407) 919-6902 Cell: (678) 520-0024 E-mail: pklein@lgwest.com



#### Mary Dufour Outparcels

Office: (843) 654-7888 Direct: (803) 644-2831 Cell: (803) 646-2062 E-mail: mdufour@wrsrealty.com

# LOCATION





#### THE SITE





#### SITE PLAN





#### 5 MILE DEMOGRAPHIC SNAPSHOT









Lat/Lon: 28.5112/-81.258

| 2785 Arbor Trail Way                       | 1 mi radius | 3 mi radius | 5 mi radius |  |
|--------------------------------------------|-------------|-------------|-------------|--|
| Orlando, FL 32829                          |             |             |             |  |
| Population                                 |             |             |             |  |
| 2023 Estimated Population                  | 6,785       | 103,242     | 244,76      |  |
| 2028 Projected Population                  | 7,450       | 110,182     | 263,62      |  |
| 2020 Census Population                     | 6,677       | 102,838     | 243,1       |  |
| 2010 Census Population                     |