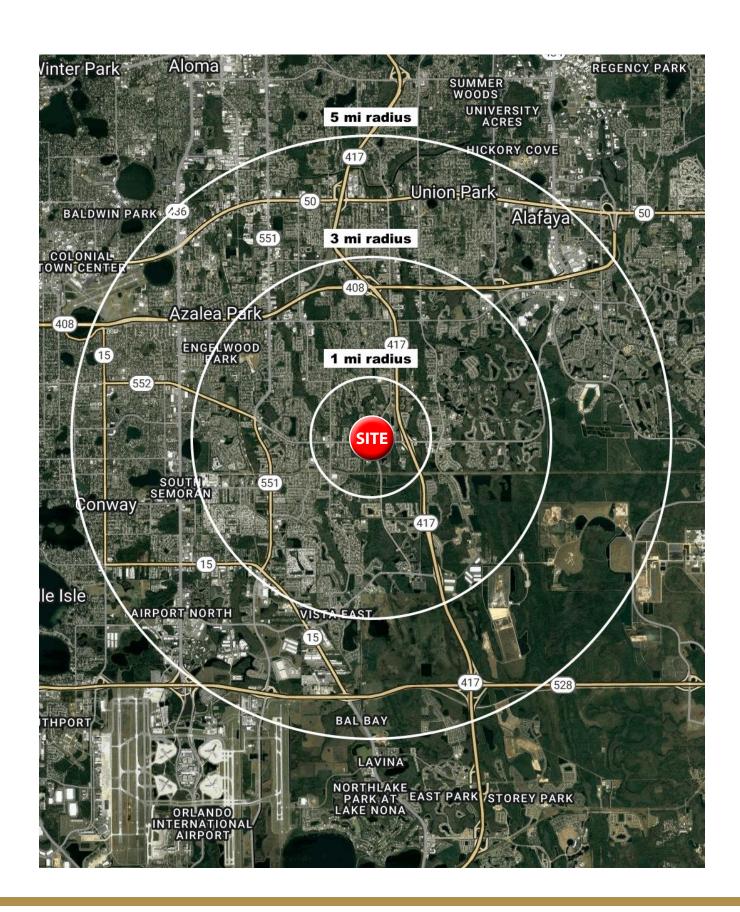

| 2023 Est. Transportation                         | \$30.35 M   | \$430.75 M  | \$1.05 B    |