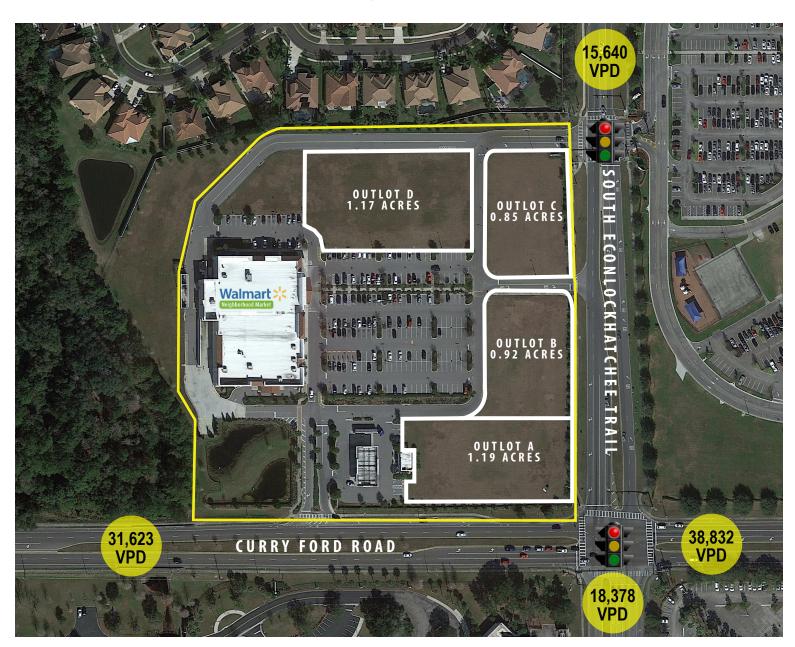

# **OUTPARCEL DEVELOPMENT**

CURRY FORD ROAD & SOUTH ECONLOCKHATCHEE TRAIL ORLANDO, FLORIDA 32825





#### Peter Klein Senior Associate

Office: (407) 660-7500 Ext 319 Direct: (407) 919-6902 Cell: (678) 520-0024 E-mail: pklein@lgwest.com



#### Mary Dufour Outparcels

Office: (843) 654-7888 Direct: (803) 644-2831 Cell: (803) 646-2062 E-mail: mdufour@wrsrealty.com

# LOCATION





#### THE SITE





#### SITE PLAN





#### 5 MILE DEMOGRAPHIC SNAPSHOT









Lat/Lon: 28.5112/-81.258

| 2785 Arbor Trail Way                       | 1 mi radius | 3 mi radius | 5 mi radius |  |
|--------------------------------------------|-------------|-------------|-------------|--|
| Orlando, FL 32829                          |             |             |             |  |
| Population                                 |             |             |             |  |
| 2023 Estimated Population