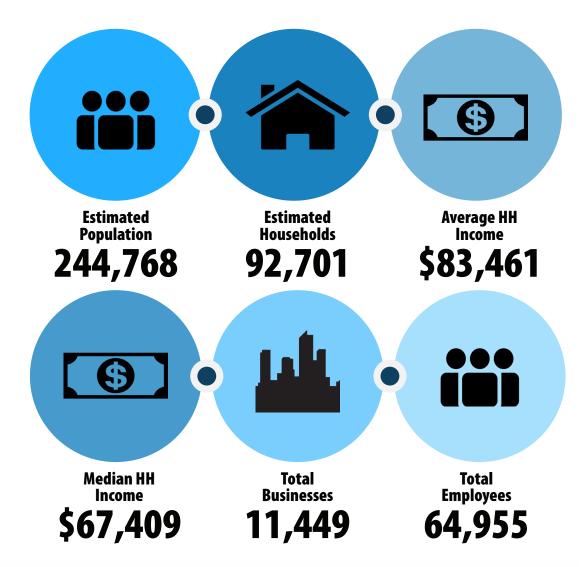

#### 5 MILE DEMOGRAPHIC SNAPSHOT

Lat/Lon: 28.5112/-81.258

| 2785 Arbor Trail Way                       | 1 mi radius | 3 mi radius | 5 mi radius |  |
|--------------------------------------------|-------------|-------------|-------------|--|
| Orlando, FL 32829                          |             |             |             |  |
| Population                                 |             |             |             |  |
| 2023 Estimated Population                  | 6,785       | 103,242     | 244,76      |  |
| 2028 Projected Population                  | 7,450       | 110,182     | 263,62      |  |
| 2020 Census Population                     | 6,677       | 102,838     | 243,1       |  |
| 2010 Census Population                     | 5,774       | 87,575      | 209,12      |  |
| Projected Annual Growth 2023 to 2028       | 2.0%        | 1.3%        | 1.5         |  |
| Historical Annual Growth 2010 to 2023      | 1.3%        | 1.4%        | 1.3         |  |
| Households                                 |             |             |             |  |
| 2023 Estimated Households                  | 2,306       | 37,143      | 92,7        |  |
| 2028 Projected Households                  | 2,685       | 41,947      | 105,7       |  |
| 2020 Census Households                     | 2,241       | 36,554      | 90,9        |  |
| 2010 Census Households                     | 1,985       | 31,489      | 79,0        |  |
| Projected Annual Growth 2023 to 2028       | 3.3%        | 2.6%        | 2.8         |  |
| Historical Annual Growth 2010 to 2023      | 1.2%        | 1.4%        | 1.3         |  |
| Age                                        |             |             |             |  |
| 2023 Est. Population Under 10 Years        | 10.2%       | 11.3%       | 11.3        |  |
| 2023 Est. Population 10 to 19 Years        | 12.7%       | 12.1%       | 11.9        |  |
| 2023 Est. Population 20 to 29 Years        | 11.4%       | 14.1%       | 16.2        |  |
| 2023 Est. Population 30 to 44 Years        | 23.2%       | 23.2%       | 22.9        |  |
| 2023 Est. Population 45 to 59 Years        | 22.2%       | 19.6%       | 19.3        |  |
| 2023 Est. Population 60 to 74 Years        | 15.2%       | 14.5%       | 13.!        |  |
| 2023 Est. Population 75 Years or Over      | 5.0%        | 5.1%        | 4.9         |  |
| 2023 Est. Median Age                       | 39.4        | 37.6        | 3           |  |
| Marital Status & Gender                    |             |             |             |  |
| 2023 Est. Male Population                  | 49.3%       | 48.8%       | 49.0        |  |
| 2023 Est. Female Population                | 50.7%       | 51.2%       | 51.0        |  |
| 2023 Est. Never Married                    | 28.9%       | 36.5%       | 39.3        |  |
| 2023 Est. Now Married                      | 53.8%       | 43.1%       | 40.0        |  |
| 2023 Est. Separated or Divorced            | 13.8%       | 15.7%       | 16.3        |  |
| 2023 Est. Widowed                          | 3.5%        | 4.6%        | 4.          |  |
| Income                                     |             |             |             |  |
| 2023 Est. HH Income \$200,000 or More      | 10.0%       | 7.0%        | 6.          |  |
| 2023 Est. HH Income \$150,000 to \$199,999 | 8.0%        | 6.4%        | 5.:         |  |
| 2023 Est. HH Income \$100,000 to \$149,999 | 19.6%       | 15.2%       | 14.         |  |
| 2023 Est. HH Income \$75,000 to \$99,999   | 13.2%       | 15.3%       | 13.         |  |
| 2023 Est. HH Income \$50,000 to \$74,999   | 22.8%       | 20.2%       | 19.         |  |
| 2023 Est. HH Income \$35,000 to \$49,999   | 7.2%        | 12.4%       | 13.         |  |
| 2023 Est. HH Income \$25,000 to \$34,999   | 5.4%        | 8.0%        | 9.          |  |
| 2023 Est. HH Income \$15,000 to \$24,999   | 8.6%        | 8.0%        | 8.8         |  |
| 2023 Est. HH Income Under \$15,000         | 5.2%        | 7.7%        | 9.          |  |
| 2023 Est. Average Household Income         | \$103,206   | \$86,232    | \$83,4      |  |
| 2023 Est. Median Household Income          | \$85,490    | \$71,560    | \$67,4      |  |
| 2023 Est. Per Capita Income                | \$35,107    | \$31,062    | \$31,6      |  |
| 2023 Est. Total Businesses                 | 379         | 3,901       | 11,4        |  |
| 2023 Est. Total Employees                  | 1,221       | 17,009      | 64,9        |  |