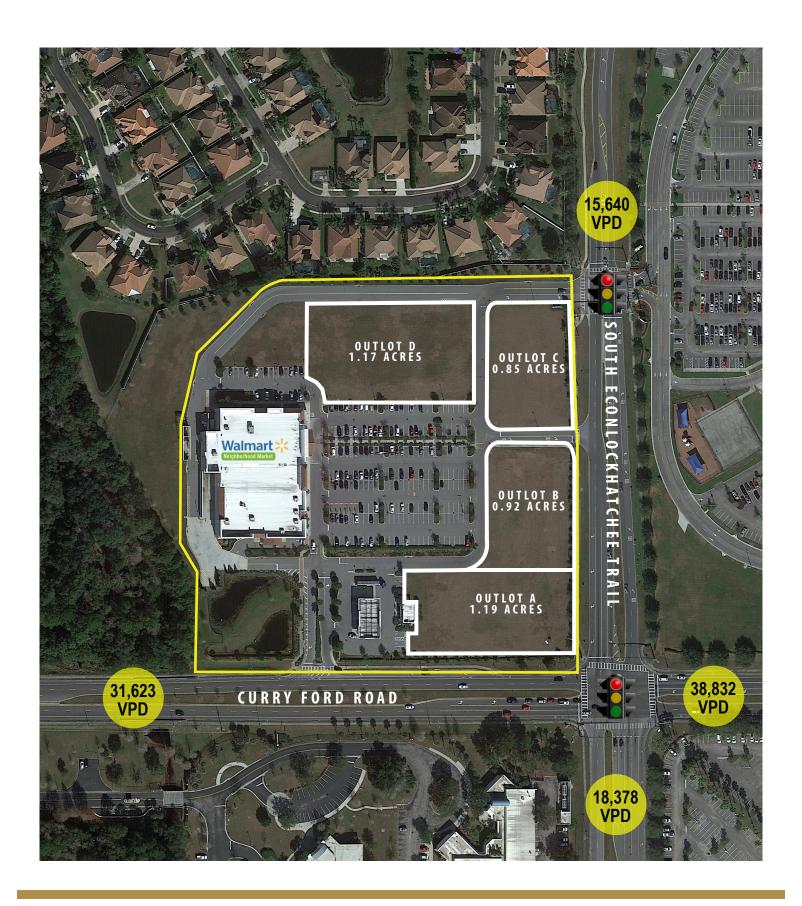

# **OUTPARCEL DEVELOPMENT**

CURRY FORD ROAD & SOUTH ECONLOCKHATCHEE TRAIL ORLANDO, FLORIDA 32825





#### Peter Klein Senior Associate

Office: (407) 660-7500 Ext 319 Direct: (407) 919-6902 Cell: (678) 520-0024 E-mail: pklein@lgwest.com



#### Mary Dufour Outparcels

Office: (843) 654-7888 Direct: (803) 644-2831 Cell: (803) 646-2062 E-mail: mdufour@wrsrealty.com

# LOCATION





#### THE SITE





#### SITE PLAN





#### 5 MILE DEMOGRAPHIC SNAPSHOT









Lat/Lon: 28.5112/-81.258

| 2785 Arbor Trail Way                       | 1 mi radius | 3 mi radius | 5 mi radius |  |
|--------------------------------------------|-------------|-------------|-------------|--|
| Orlando, FL 32829                          |             |             |             |  |
| Population                                 |             |             |             |  |
| 2023 Estimated Population                  | 6,785       | 103,242     | 244,76      |  |
| 2028 Projected Population                  | 7,450       | 110,182     | 263,62      |  |
| 2020 Census Population                     | 6,677       | 102,838     | 243,1       |  |
| 2010 Census Population                     | 5,774       | 87,57