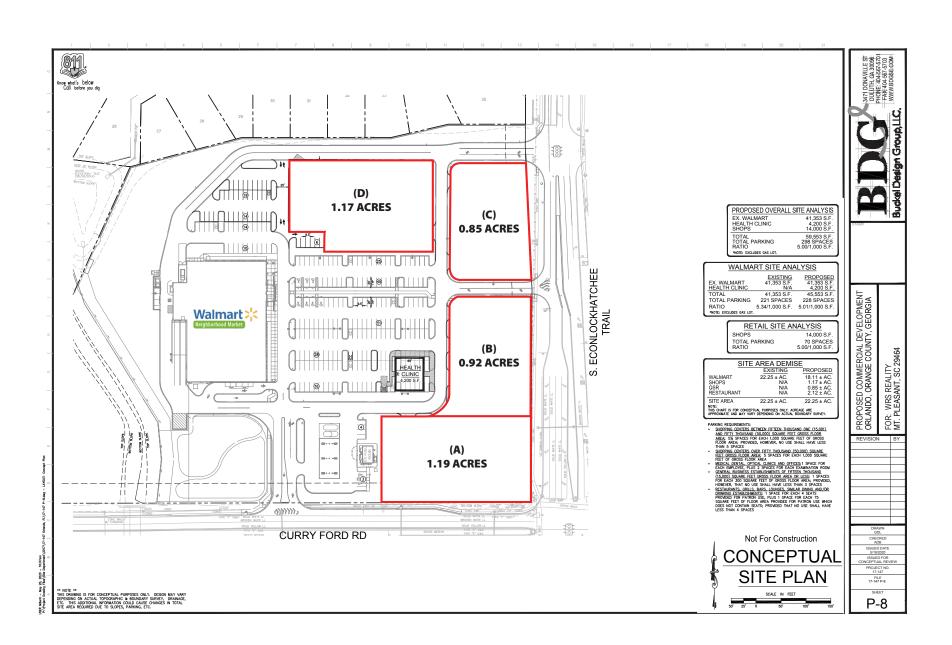

# **OUTPARCEL DEVELOPMENT**

CURRY FORD ROAD & SOUTH ECONLOCKHATCHEE TRAIL ORLANDO, FLORIDA 32825





#### Peter Klein Senior Associate

Office: (407) 660-7500 Ext 319 Direct: (407) 919-6902 Cell: (678) 520-0024 E-mail: pklein@lgwest.com



#### Mary Dufour Outparcels

Office: (843) 654-7888 Direct: (803) 644-2831 Cell: (803) 646-2062 E-mail: mdufour@wrsrealty.com

# LOCATION





#### THE SITE





#### SITE PLAN





#### 5 MILE DEMOGRAPHIC SNAPSHOT









Lat/Lon: 28.5112/-81.258

| 2785 Arbor Trail Way                       | 1 mi radius | 3 mi radius | 5 mi radius |  |
|--------------------------------------------|-------------|-------------|-------------|--|
| Orlando, FL 32829                          |             |             |             |  |
| Population                                 |             |             |             |  |
| 2023 Estimated Population                  | 6,785       | 103,242     | 244,76      |  |
| 2028 Projected Population                  | 7,450       | 110,182     | 263,62      |  |
| 2020 Census Population                     | 6,677       | 102,838     | 243,1       |  |
| 2010 Census Population                     | 5,774       | 87,575      | 209,12