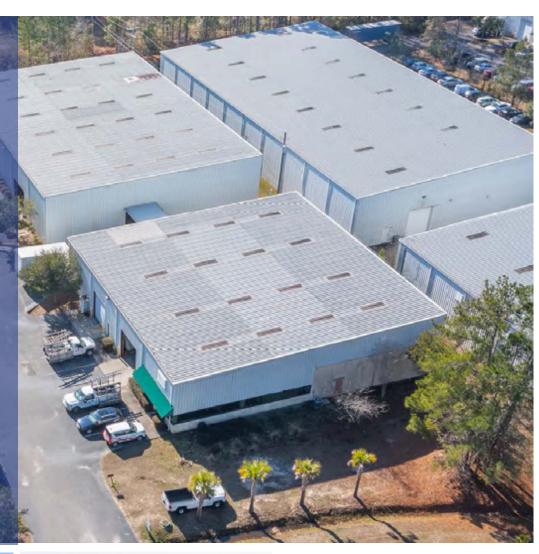

### VARNFIELD BUSINESS PARK

VARNFIELD DRIVE & TRIGARD LANE SUMMERVILLE, SC 29483

**Grace Moring** 843.518.6808 gmoring@wrsrealty.com

## VARNFIELD B USINESS PARK

#### **THE PROPERTY**

Varnfield Business Park is located just off I-26 at Exit 199 in Summerville. The industrial park is in close proximity to I-26 connecting it to The Charleston Port Terminals, Charleston International Airport and local manufacturers such as Mercedes, Boeing, Volvo and Bosch.