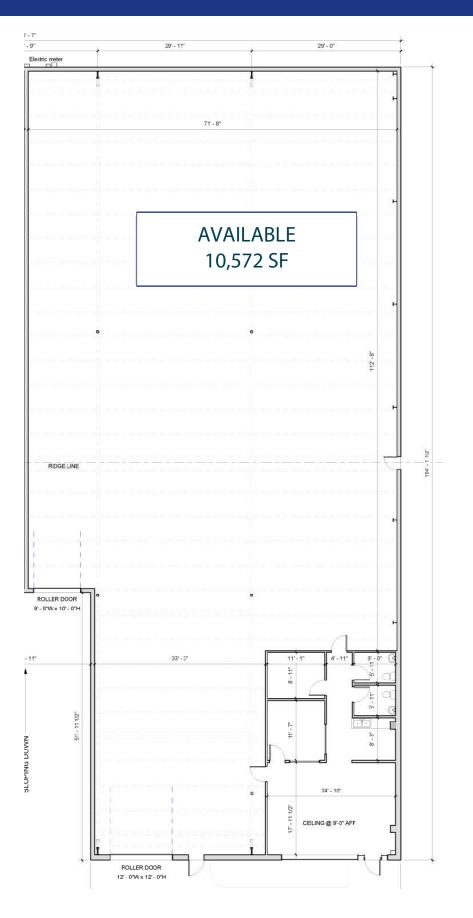

#### **OFFERING SUMMARY**

| Address      | 114-B Trigard Lane    |
|--------------|-----------------------|
|              | Summerville, SC 29483 |
| Zoning       | Light Industrial      |
| County       | Berkeley County       |
| Municipality | Summerville           |
| Lease Rate   | \$12.50 SF/YR         |
| Lease Type   | NNN                   |
| Available SF | Unit B - 10,572 SF    |

114-B Trigard Lane is 10,572 SF with 1,058 SF of office space. It is clear span construction with a clearance height of +/- 22'-9". Also includes truck well equipped with a 9' x 10' dock-high door, a separate 12' x 12' drive-in door, metal halide lights, and 120/240V 200 AMP electrical power. Established industrial and retail businesses immediately surround.