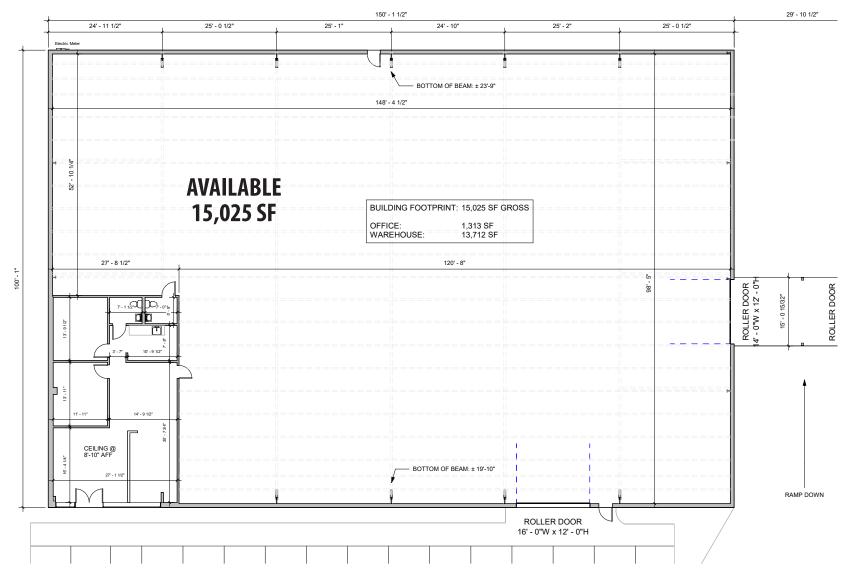

#### **OFFERING SUMMARY**

| Address      | 215 Varnfield Drive Bldg. B |
|--------------|-----------------------------|
|              | Summerville, SC 29483       |
| Zoning       | Light Industrial            |
| County       | Berkeley County             |
| Municipality | Summerville                 |
| Lease Rate   | \$12.50 SF/YR               |
| Lease Type   | NNN                         |
| Available SF | Bldg B: 15,025 SF           |

215 Varnfield Drive Building B is 15,025 SF with 1,313 SF of office. The space is clear span construction with a clearance height of +/- 23'-9". The space has a truck well equipped with a 14' x 12' dock-high door, a separate 16' x 12' drive-in door, metal halide lights and 120/240V 200 AMP electrical power. Established industrial and retail businesses immediately surround.