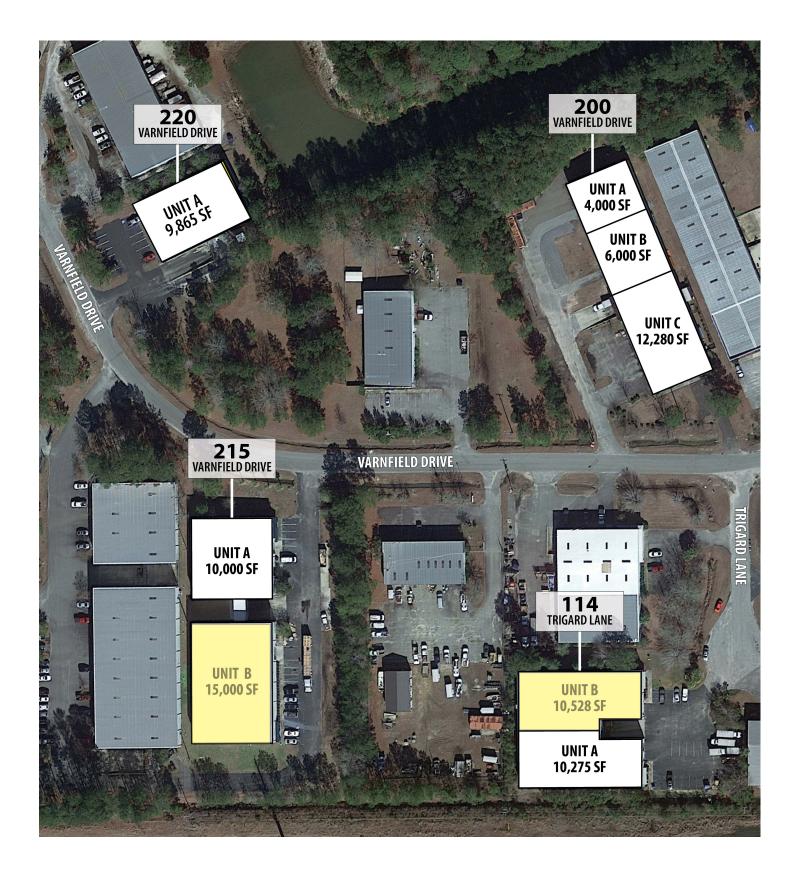

## VARNFIELD B USINESS PARK

#### **OFFERING SUMMARY**

| Address      | 215 Varnfield Drive Bldg. B |
|--------------|-----------------------------|
|              | Summerville, SC 29483       |
| Zoning       | Light Industrial            |
| County       | Berkeley County             |
| Municipality | Summerville                 |
| Lease Rate   | \$12.50 SF/YR               |
| Lease Type   | NNN                         |
| Available SF | Bldg B: 15,025 SF           |

215 Varnfield Drive Building B is 15,025 SF with 1,313 SF of office. The space is clear span construction with a clearance height of +/- 23'-9". The space has a truck well equipped with a 14' x 12' dock-high door, a separate 16' x 12' drive-in door, metal halide lights and 120/240V 200 AMP electrical power. Established industrial and retail businesses immediately surround.

#### **OFFERING SUMMARY**

| Address      | 114-B Trigard Lane    |
|--------------|-----------------------|
|              | Summerville, SC 29483 |
| Zoning       | Light Industrial      |
| County       | Berkeley County       |
| Municipality | Summerville           |
| Lease Rate   | \$12.50 SF/YR         |
| Lease Type   | NNN                   |
| Available SF | Unit B - 10,572 SF    |

114-B Trigard Lane is 10,572 SF with 1,058 SF of office space. It is clear span construction with a clearance height of +/- 22'-9". Also includes truck well equipped with a 9' x 10' dock-high door, a separate 12' x 12' drive-in door, metal halide lights, and 120/240V 200 AMP electrical power. Established industrial and retail businesses immediately surround.