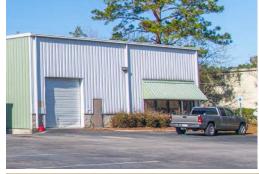

### INDUSTRIAL SPACE FOR LEASE

**114-B TRIGARD LANE** 

SUMMERVILLE, SC 29483

114-B Trigard Lane is 10,572 SF with 1,058 SF of office space. It is clear span construction with a clearance height of +/- 22'-9". Also includes truck well equipped with a 9' x 10' dock-high door, a separate 12' x 12' drive-in door, metal halide lights, and 120/240V 200 AMP electrical power. Established industrial and retail businesses immediately surround.