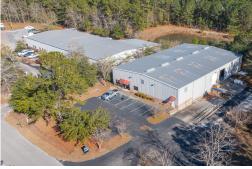

#### **THE PROPERTY**

Varnfield Business Park is located just off I-26 at Exit 199 in Summerville. The industrial park is in close proximity to I-26 connecting it to The Charleston Port Terminals, Charleston International Airport and local manufacturers such as Mercedes, Boeing, Volvo and Bosch.