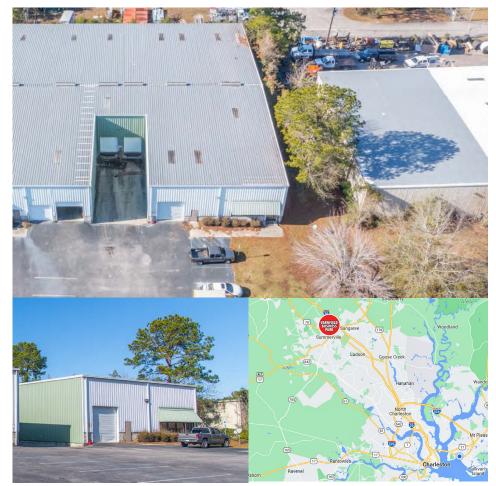

#### **THE PROPERTY**

Varnfield Business Park is located just off I-26 at Exit 199 in Summerville. The industrial park is in close proximity to I-26 connecting it to The Charleston Port Terminals, Charleston International Airport and local manufacturers such as Mercedes, Boeing, Volvo and Bosch.

215 Varnfield Drive Building B is 15,025 SF with 1,313 SF of office. The space is clear span construction with a clearance height of +/- 23'-9". The space has a truck well equipped with a 14' x 12' dock-high door, a separate 16' x 12' drive-in door, metal halide lights and 120/240V 200 AMP electrical power. Established industrial and retail businesses immediately surround.

114-B Trigard Lane is 10,572 SF with 1,058 SF of office space. It is clear span construction with a clearance height of +/- 22'-9". Also includes truck well equipped with a 9' x 10' dock-high door, a separate 12' x 12' drive-in door, metal halide lights, and 120/240V 200 AMP electrical power. Established industrial and retail businesses immediately surround.