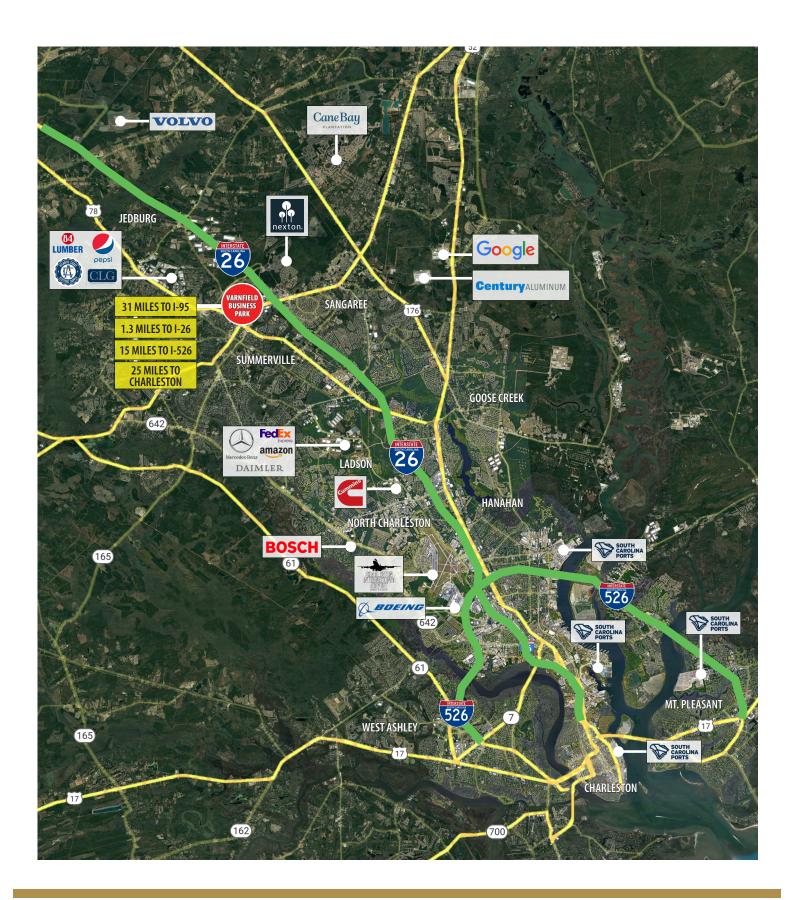

## LOCATION

#### **THE PROPERTY**

Varnfield Business Park is located just off I-26 at Exit 199 in Summerville. The industrial park is in close proximity to I-26 connecting it to The Charleston Port Terminals, Charleston International Airport and local manufacturers such as Mercedes, Boeing, Volvo and Bosch.