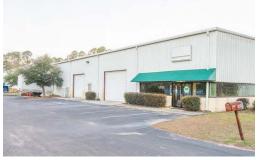

### INDUSTRIAL SPACE FOR LEASE

215 VARNFIELD DRIVE BLDG. B

SUMMERVILLE, SC 29483

215 Varnfield Drive Building B is 15,025 SF with 1,313 SF of office. The space is clear span construction with a clearance height of +/- 23'-9". The space has a truck well equipped with a 14' x 12' dock-high door, a separate 16' x 12' drive-in door, metal halide lights and 120/240V 200 AMP electrical power. Established industrial and retail businesses immediately surround.