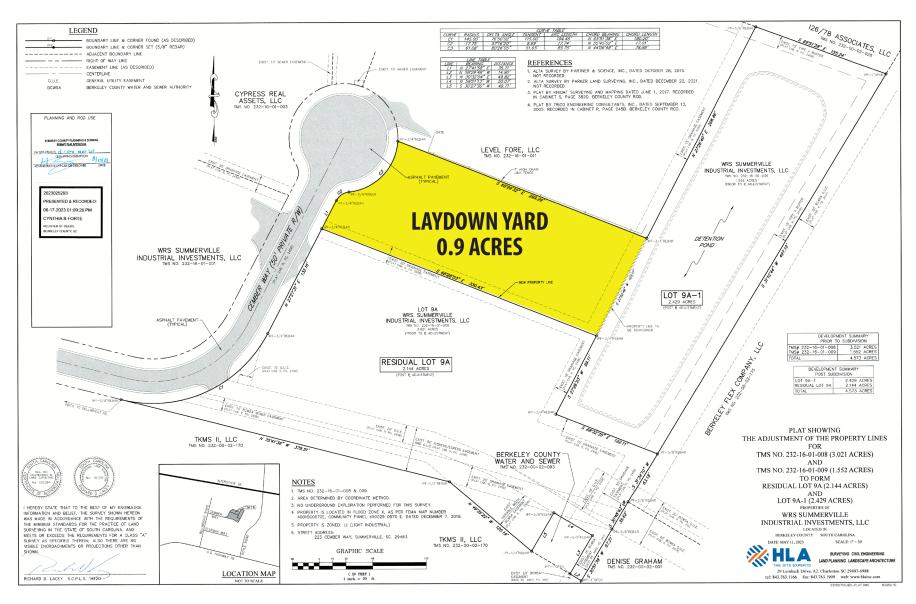

An additional 0.9 acre laydown yard is available on Cember Way for \$6,300/month, NNN.

#### CEMBER WAY - LAYDOWN YARD

The information contained herein was obtained from sources believed reliable, however, WRS Inc. makes no guarantees, warranties, or representations as to the completeness or accuracy thereof.

## CEMBER WAY - LAYDOWN YARD

410 Mill Street, Bldg. 1, Suite 200 Mount Pleasant, SC 29464 843.654.7888 Office 843.654.7889 Fax www.wrsrealestate.com