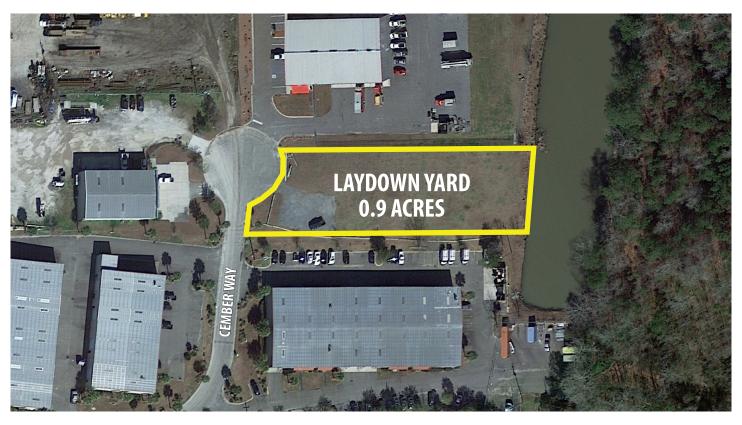

An additional 0.9 acre laydown yard is available on Cember Way for \$6,300/month, NNN.

#### CEMBER WAY - LAYDOWN YARD

The information contained herein was obtained from sources believed reliable, however, WRS Inc. makes no guarantees, warranties, or representations as to the completeness or accuracy thereof.

## CEMBER WAY - LAYDOWN YARD

410 Mill Street, Bldg. 1, Suite 200 Mount Pleasant, SC 29464 843.654.7888 Office 843.654.7889 Fax www.wrsrealestate.com