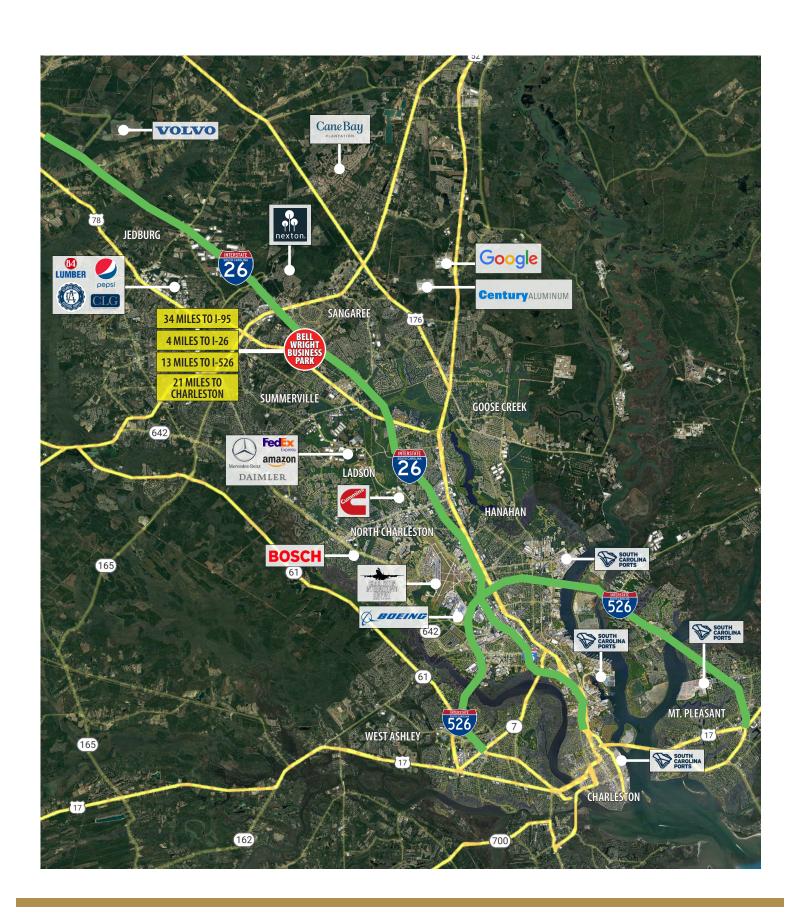

#### THE PROPERTY

Bell Wright Business Park is located just off of Highway 78 in Summerville, 4 miles South of Exit 199 on I-26. The industrial park is in close proximity to I-26 connecting it to The Charleston Port Terminals, The Charleston International Airport and local manufacturers, Mercedes, Boeing, Volvo and Bosch.

## BELL WRIGHT BUSINESS PARK

## CEMBER & ELLIANA WAY