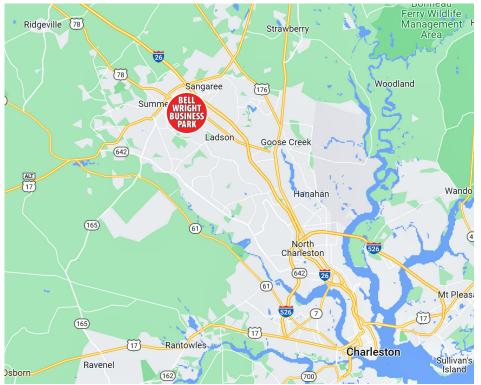

#### THE PROPERTY

Bell Wright Business Park is located just off of Highway 78 in Summerville, 4 miles South of Exit 199 on I-26. The industrial park is in close proximity to I-26 connecting it to The Charleston Port Terminals, The Charleston International Airport and local manufacturers, Mercedes, Boeing, Volvo and Bosch.

#### LOCATION

## BELL WRIGHT BUSINESS PARK