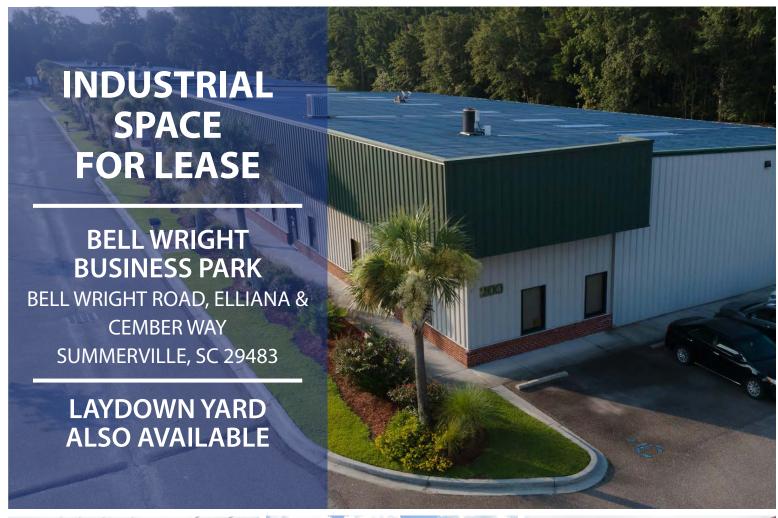

## BELL WRIGHT BUSINESS PARK

## CEMBER & ELLIANA WAY

#### THE PROPERTY

| OFFERING SUMMARY |                                     |
|------------------|-------------------------------------|
| Address          | Cember & Elliana Way                |
|                  | Summerville, SC 29483               |
| Zoning           | Light Industrial                    |
| County           | Berkeley County                     |
| Municipality     | North Charleston                    |
| Lease Rate       | \$12.50 - \$13.50 SF/YR             |
| Lease Type       | NNN                                 |
| Available SF     | 131 Elliana: Units A - 2,642 SF     |
|                  | 131 Elliana: Units B & C - 5,218 SF |

#### THE PROPERTY

Bell Wright Business Park is located just off of Highway 78 in Summerville, 4 miles South of Exit 199 on I-26. The industrial park is in close proximity to I-26 connecting it to The Charleston Port Terminals, The Charleston International Airport and local manufacturers, Mercedes, Boeing, Volvo and Bosch.