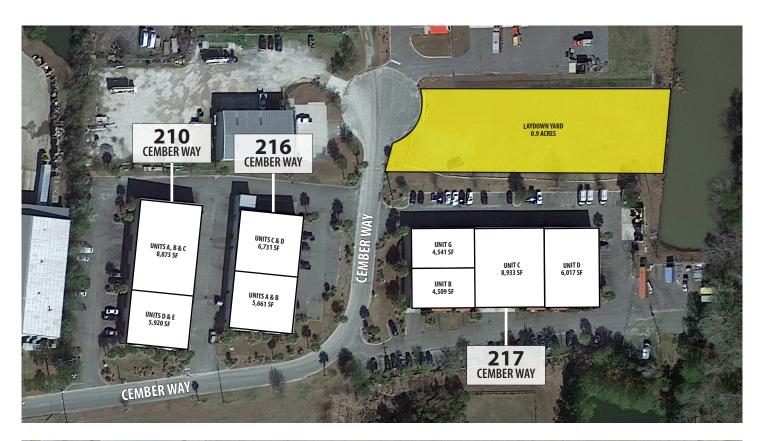

An additional 0.9 acre laydown yard is available on Cember Way for \$6,300/month, NNN.

#### CEMBER WAY - LAYDOWN YARD

The information contained herein was obtained from sources believed reliable, however, WRS Inc. makes no guarantees, warranties, or representations as to the completeness or accuracy thereof.

## CEMBER WAY - LAYDOWN YARD

410 Mill Street, Bldg. 1, Suite 200 Mount Pleasant, SC 29464 843.654.7888 Office 843.654.7889 Fax www.wrsrealestate.com