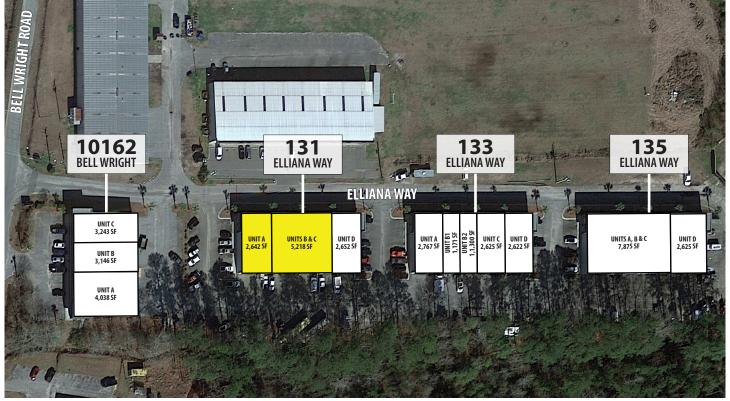

#### THE PROPERTY

| OFFERING SUMMARY |                                     |
|------------------|-------------------------------------|
| Address          | Cember & Elliana Way                |
|                  | Summerville, SC 29483               |
| Zoning           | Light Industrial                    |
| County           | Berkeley County                     |
| Municipality     | North Charleston                    |
| Lease Rate       | \$12.50 - \$13.50 SF/YR             |
| Lease Type       | NNN                                 |
| Available SF     | 131 Elliana: Units A - 2,642 SF     |
|                  | 131 Elliana: Units B & C - 5,218 SF |

Current available spaces range from 2,642 SF to 5,218 SF.
Building units can be combined to accommodate various users.
All units have drive in doors and office space. The buildings are surrounded by established businesses and offer excellent street front visibility within the industrial park. See individual floor plans for space specifications.

#### 131 ELLIANA WAY - UNITS A, B & C

The information contained herein was obtained from sources believed reliable, however, WRS Inc. makes no guarantees, warranties, or representations as to the completeness or accuracy thereof.