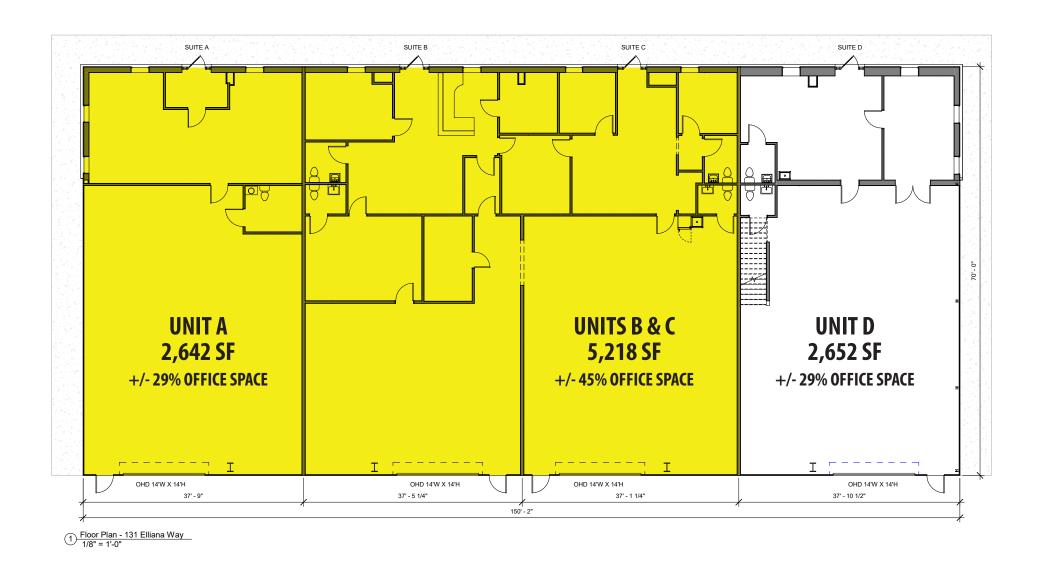

#### THE PROPERTY

| OFFERING SUMMARY |                                     |
|------------------|-------------------------------------|
| Address          | Cember & Elliana Way                |
|                  | Summerville, SC 29483               |
| Zoning           | Light Industrial                    |
| County           | Berkeley County                     |
| Municipality     | North Charleston                    |
| Lease Rate       | \$12.50 - \$13.50 SF/YR             |
| Lease Type       | NNN                                 |
| Available SF     | 131 Elliana: Units A - 2,642 SF     |
|                  | 131 Elliana: Units B & C - 5,218 SF |

Current available spaces range from 2,642 SF to 5,218 SF.
Building units can be combined to accommodate various users.
All units have drive in doors and office space. The buildings are surrounded by established businesses and offer excellent street front visibility within the industrial park. See individual floor plans for space specifications.

#### 131 ELLIANA WAY - UNITS A, B & C

The information contained herein was obtained from sources believed reliable, however, WRS Inc. makes no guarantees, warranties, or representations as to the completeness or accuracy thereof.