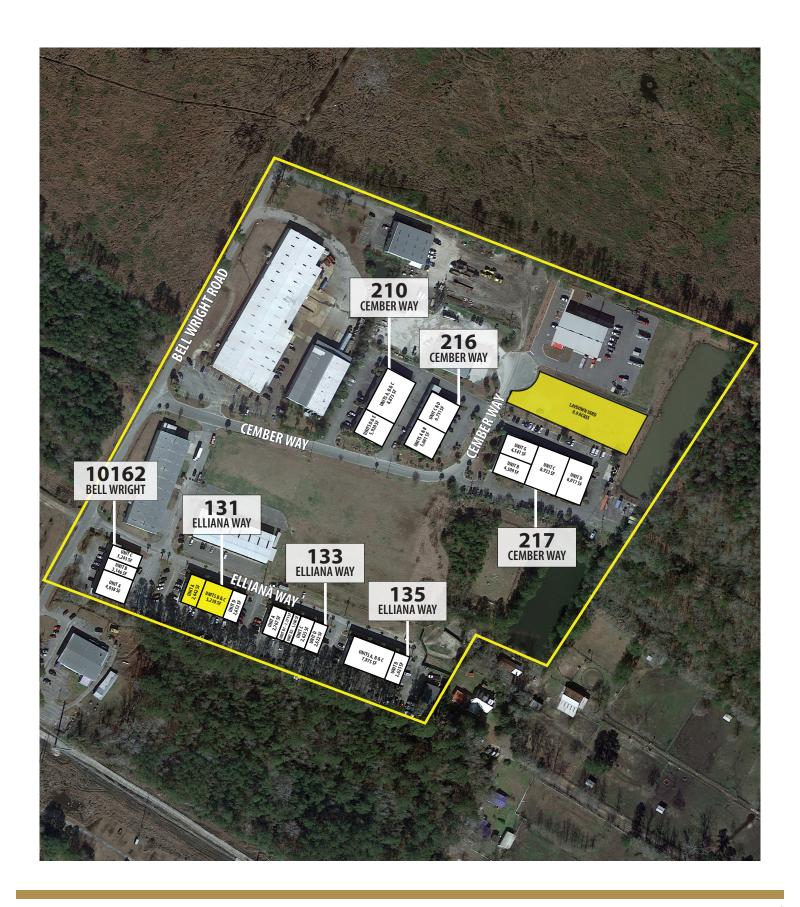

#### THE PROPERTY

Bell Wright Business Park is located just off of Highway 78 in Summerville, 4 miles South of Exit 199 on I-26. The industrial park is in close proximity to I-26 connecting it to The Charleston Port Terminals, The Charleston International Airport and local manufacturers, Mercedes, Boeing, Volvo and Bosch.

## BELL WRIGHT BUSINESS PARK

## CEMBER & ELLIANA WAY