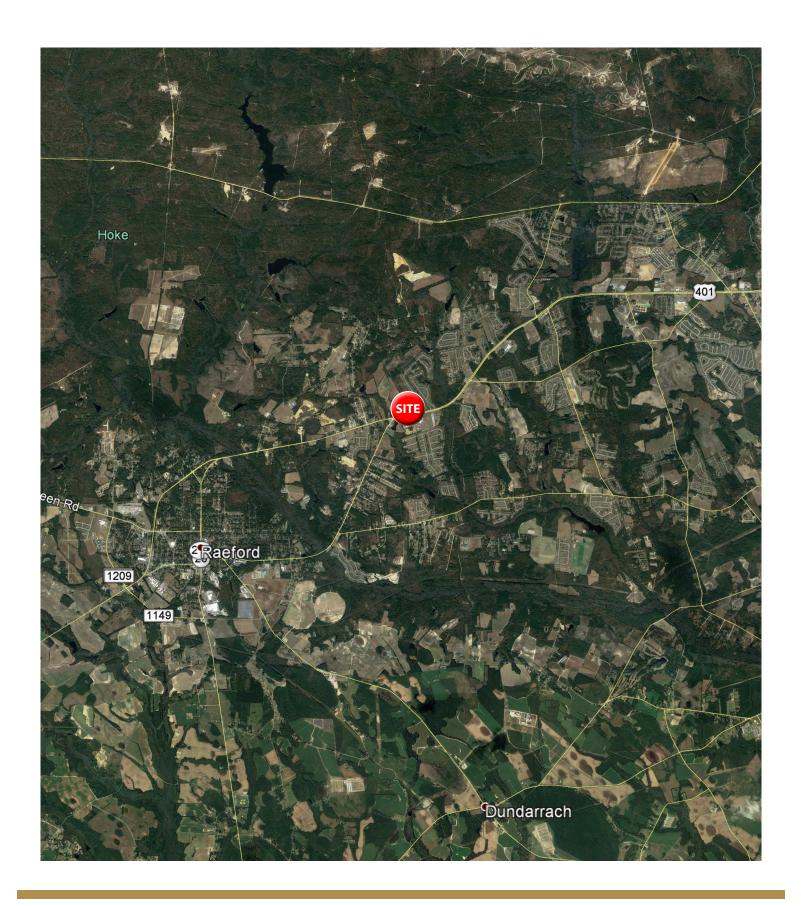

Max Dufour, Leasing 843.654.7859 max.dufour@wrsrealty.com **Mary Dufour**, Outparcels 803.644.2831 mdufour@wrsrealty.com

# LOCATION





### AERIAL





#### INLINE RETAIL & OUTPARCELS AVAILABLE





The information contained herein was obtained from sources believed reliable, however, WRS Inc. makes no guarantees, warranties, or representations as to the completeness or accuracy thereof.

The presentation of this property is submitted subject to errors, omissions, change of tenants or conditions prior to sale or lease, or withdrawal without notice.

WRS Inc. | 410 Mill Street, Bldg. 1, Suite 200 | Mount Pleasant, SC 29464 | main 843.654.7888 | fax 843.654.7889

## PROPERTY PHOTOS







### TRADE AREA SNAPSHOT







### TRADE AREA DEMOGRAPHICS



Lat/Lon: 34.9997/-79.1761

| Trade Area                                 | Trade Area |
|--------------------------------------------|------------|
|