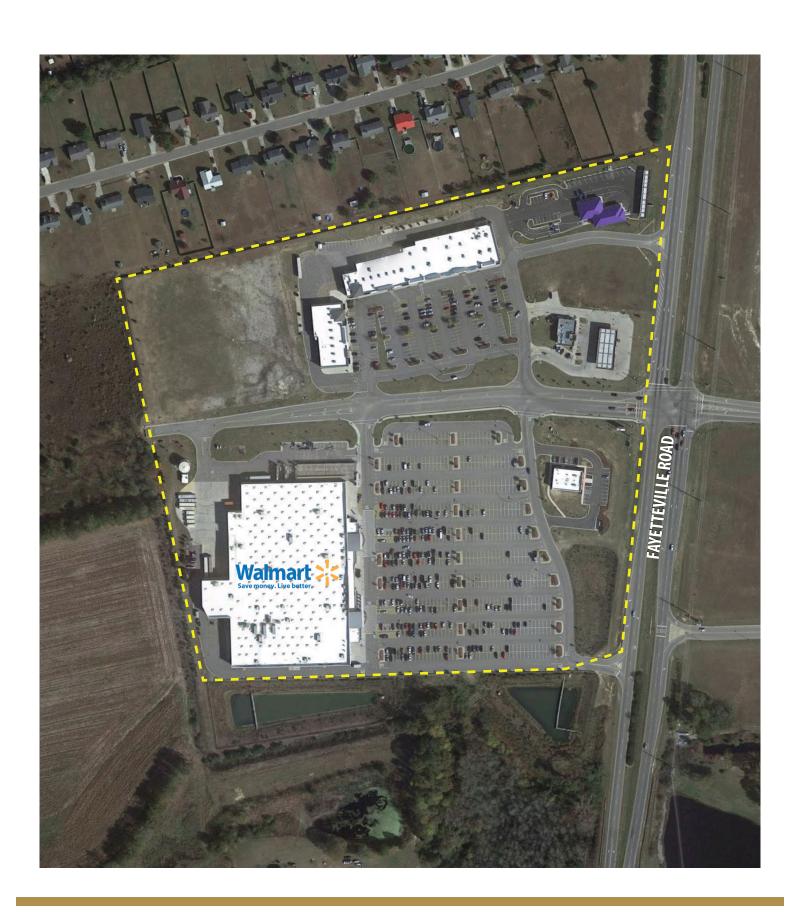

#### INLINE RETAIL & OUTPARCELS AVAILABLE

The information contained herein was obtained from sources believed reliable, however, WRS Inc. makes no guarantees, warranties, or representations as to the completeness or accuracy thereof.

## COMMERCIAL AERIAL

410 Mill Street, Bldg. 1, Suite 200 Mount Pleasant, SC 29464 843.654.7888 Office 843.654.7889 Fax www.wrsrealestate.com