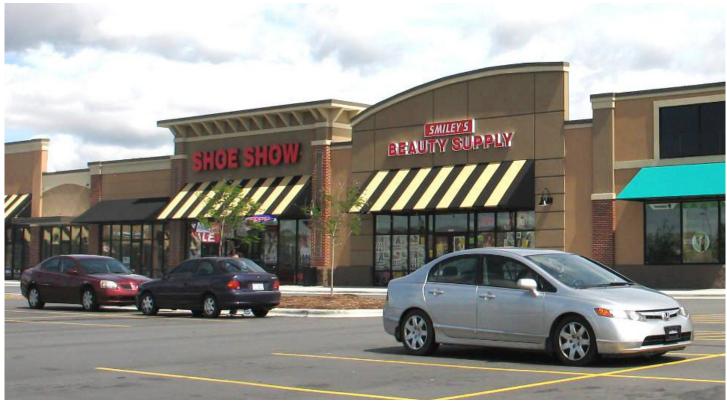

Max Dufour, Leasing 843.654.7859 max.dufour@wrsrealty.com **Mary Dufour**, Outparcels 803.644.2831 mdufour@wrsrealty.com

# LOCATION





### AERIAL





#### INLINE RETAIL & OUTPARCELS AVAILABLE





The information contained herein was obtained from sources believed reliable, however, WRS Inc. makes no guarantees, warranties, or representations as to the completeness or accuracy thereof.

The presentation of this property is submitted subject to errors, omissions, change of tenants or conditions prior to sale or lease, or withdrawal without notice.

WRS Inc. | 410 Mill Street, Bldg. 1, Suite 200 | Mount Pleasant, SC 29464 | main 843.654.7888 | fax 843.654.7889

## PROPERTY PHOTOS







### TRADE AREA SNAPSHOT







### TRADE AREA DEMOGRAPHICS



Lat/Lon: 34.9997/-79.1761

| Trade Area                                 | Trade Area |
|--------------------------------------------|------------|
|                                            | 11440704   |
| Population                                 |            |
| 2023 Estimated Population                  | 52,102     |
| 2028 Projected Population                  | 54,901     |
| 2020 Census Population                     | 50,337     |
| 2010 Census Population                     | 47,744     |
| Projected Annual Growth 2023 to 2028       | 1.1%       |
| Historical Annual Growth 2010 to 2023      | 0.7%       |
| Households                                 |            |
| 2023 Estimated Households                  | 18