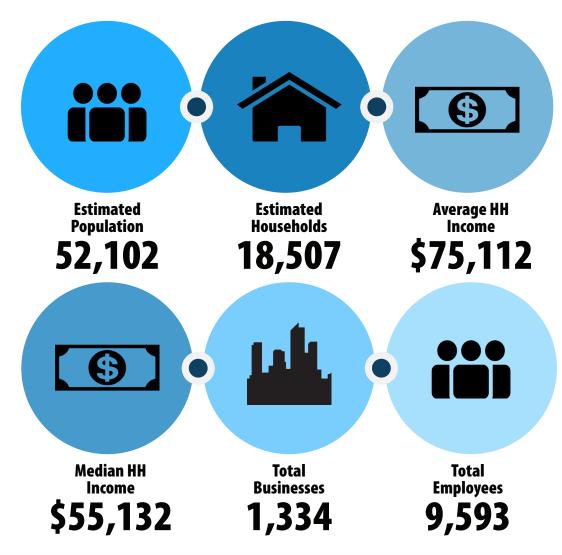

### TRADE AREA SNAPSHOT

### TRADE AREA DEMOGRAPHICS

Lat/Lon: 34.9997/-79.1761

| Trade Area                                 | Trade Area |
|--------------------------------------------|------------|
|                                            | 11440704   |
| Population                                 |            |
| 2023 Estimated Population                  | 52,102     |
| 2028 Projected Population                  | 54,901     |
| 2020 Census Population                     | 50,337     |
| 2010 Census Population                     | 47,744     |
| Projected Annual Growth 2023 to 2028       | 1.1%       |
| Historical Annual Growth 2010 to 2023      | 0.7%       |
| Households                                 |            |
| 2023 Estimated Households                  | 18,507     |
| 2028 Projected Households                  | 19,994     |
| 2020 Census Households                     | 17,682     |
| 2010 Census Households                     | 16,674     |
| Projected Annual Growth 2023 to 2028       | 1.6%       |
| Historical Annual Growth 2010 to 2023      | 0.8%       |
| Age                                        |            |
| 2023 Est. Population Under 10 Years        | 15.7%      |
| 2023 Est. Population 10 to 19 Years        | 14.3%      |
| 2023 Est. Population 20 to 29 Years        | 14.2%      |
| 2023 Est. Population 30 to 44 Years        | 21.7%      |
| 2023 Est. Population 45 to 59 Years        | 17.1%      |
| 2023 Est. Population 60 to 74 Years        | 13.2%      |
| 2023 Est. Population 75 Years or Over      | 3.9%       |
| 2023 Est. Median Age                       | 34.0       |
| Marital Status & Gender                    |            |
| 2023 Est. Male Population                  | 49.2%      |
| 2023 Est. Female Population                | 50.8%      |
| 2023 Est. Never Married                    | 38.1%      |
| 2023 Est. Now Married                      | 40.9%      |
| 2023 Est. Separated or Divorced            | 14.3%      |
| 2023 Est. Widowed                          | 6.7%       |
| Income                                     |            |
| 2023 Est. HH Income \$200,000 or More      | 4.6%       |
| 2023 Est. HH Income \$150,000 to \$199,999 | 7.0%       |
| 2023 Est. HH Income \$100,000 to \$149,999 | 11.0%      |
| 2023 Est. HH Income \$75,000 to \$99,999   | 11.8%      |
| 2023 Est. HH Income \$50,000 to \$74,999   | 16.5%      |
| 2023 Est. HH Income \$35,000 to \$49,999   | 10.6%      |
| 2023 Est. HH Income \$25,000 to \$34,999   | 10.2%      |
| 2023 Est. HH Income \$15,000 to \$24,999   | 8.9%       |
| 2023 Est. HH Income Under \$15,000         | 19.4%      |
| 2023 Est. Average Household Income         | \$75,112   |
| 2023 Est. Median Household Income          | \$55,132   |
| 2023 Est. Per Capita Income                | \$26,992   |
| 2023 Est. Total Businesses                 | 1,334      |
| 2023 Est. Total Employees                  | 9,593      |