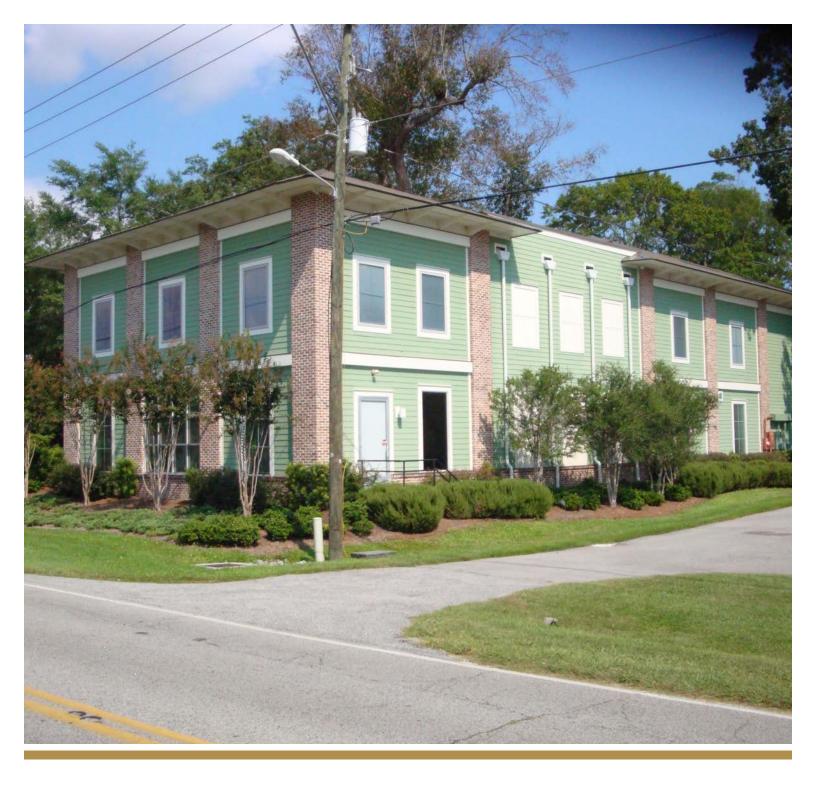

#### THE PROPERTY

Stand alone office buildings in a beautiful setting with Class A finishing inside and out. The front building's entire second floor and entire rear building suites are available. 1417 second floor suite is available 7/1/2024 and 1415 rear building suite is available immediately. Both are second-generation suites. Signage is available on the marquee along Stuart Engals Blvd. between Glasspro and the neighboring new office buildings.

Buildings are located just off I-526 in close proximity to Highway 17 North in Mount Pleasant, approximately 6 miles to I-26. Daniel Island and the Cainhoy area are within a 12-minute drive. Nearby businesses and amenities include Walmart Supercenter, TJ-Maxx, Marshalls, Home Goods, Dick's Sporting Goods, Harris Teeter, and various restaurants to suit your daily needs. The SC Ports Authority HQ and Wando Welch terminal are less than 4 miles away and the building is surrounded by upscale neighborhoods.