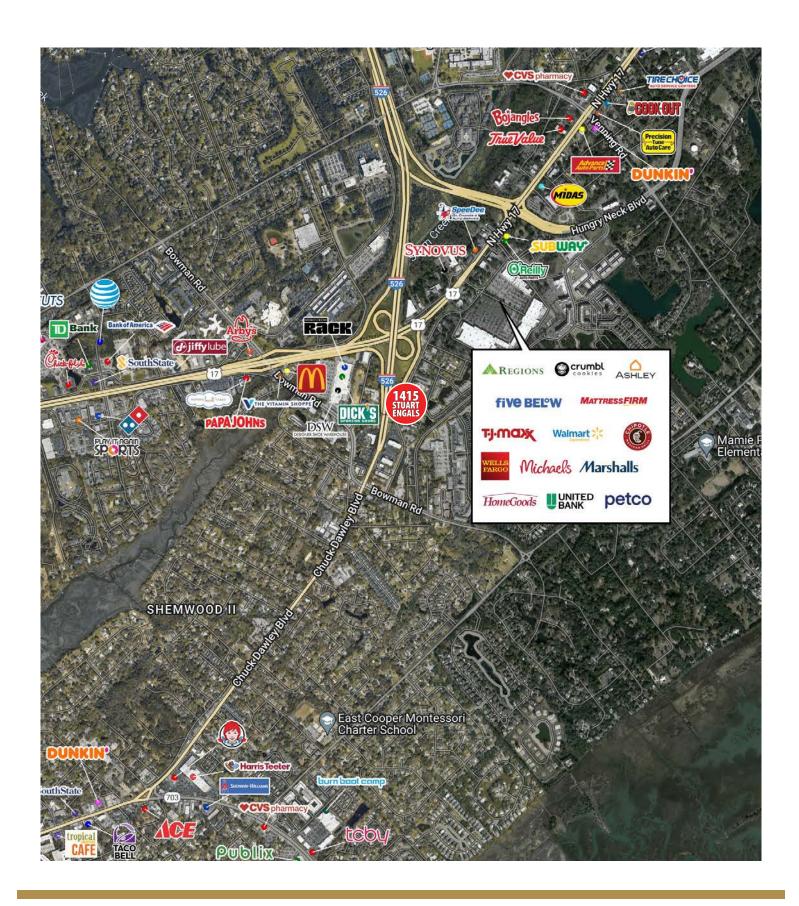

Buildings are located just off I-526 in close proximity to Highway 17 North in Mount Pleasant, approximately 6 miles to I-26. Daniel Island and the Cainhoy area are within a 12-minute drive. Nearby businesses and amenities include Walmart Supercenter, TJ-Maxx, Marshalls, Home Goods, Dick's Sporting Goods, Harris Teeter, and various restaurants to suit your daily needs. The SC Ports Authority HQ and Wando Welch terminal are less than 4 miles away and the building is surrounded by upscale neighborhoods.