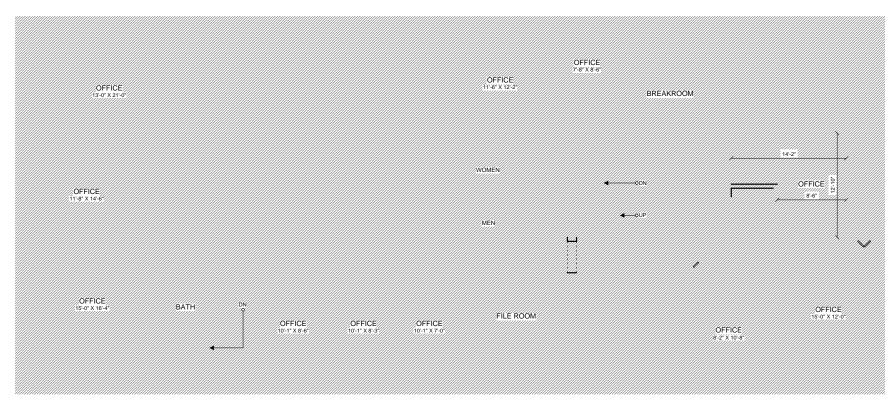

# AVAILABLE SECOND FLOOR (SUITE 202) 4,306 RSF

The information contained herein was obtained from sources believed reliable, however, WRS Inc. makes no guarantees, warranties, or representations as to the completeness or accuracy thereof.