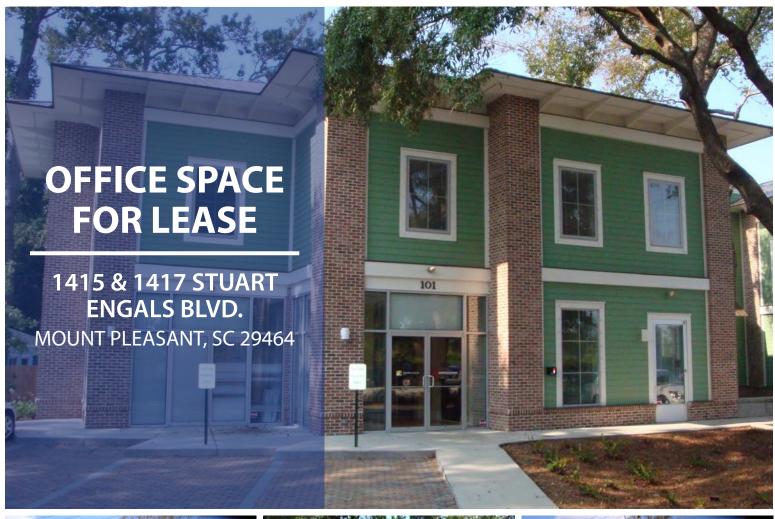

### THE PROPERTY

| OFFERING SUMMARY |                                           |
|------------------|-------------------------------------------|
| Address          | 1415 & 1417 Stuart Engals Blvd.           |
|                  | Mount Pleasant, SC 29464                  |
| Lease Rate       | \$29.00 - \$33.00 RSF/YR                  |
| Lease Type       | 1417 Full Service Including Utilities     |
|                  | 1415 Full Service Not Including Utilities |
| Property Type    | Class A Office                            |
| Available SF     | Bldg. 1417 - 4,306 RSF (Suite 202)        |
|                  | Bldg. 1415 - 1,317 RSF                    |
| Year Built       | 2007                                      |
| Parking          | First Come First Serve                    |

#### THE PROPERTY

Stand alone office buildings in a beautiful setting with Class A finishing inside and out. The front building's entire second floor and entire rear building suites are available. 1417 second floor suite is available 7/1/2024 and 1415 rear building suite is available immediately. Both are second-generation suites. Signage is available on the marquee along Stuart Engals Blvd. between Glasspro and the neighboring new office buildings.