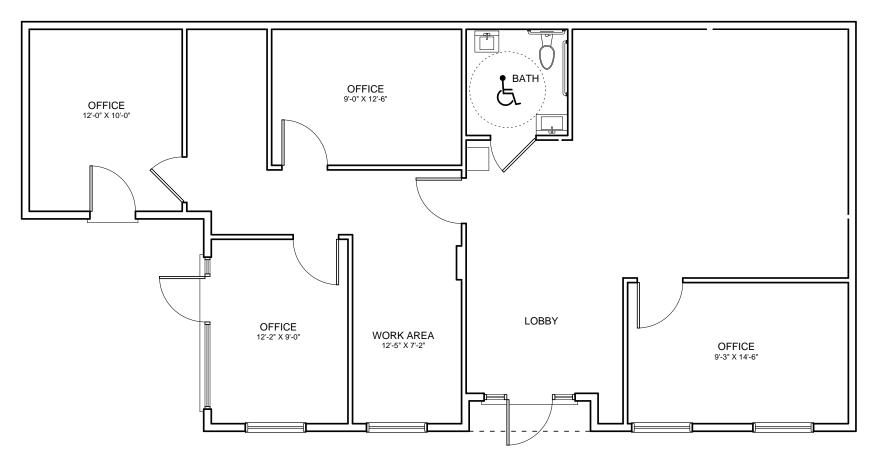

### FLOOR PLAN - 1415 BUILDING

AVAILABLE ENTIRE BUILDING 1,317 RSF

The information contained herein was obtained from sources believed reliable, however, WRS Inc. makes no guarantees, warranties, or representations as to the completeness or accuracy thereof.