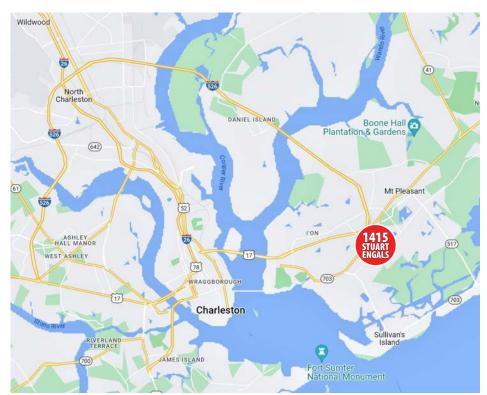

### LOCATION

Buildings are located just off I-526 in close proximity to Highway 17 North in Mount Pleasant, approximately 6 miles to I-26. Daniel Island and the Cainhoy area are within a 12-minute drive. Nearby businesses and amenities include Walmart Supercenter, TJ-Maxx, Marshalls, Home Goods, Dick's Sporting Goods, Harris Teeter, and various restaurants to suit your daily needs. The SC Ports Authority HQ and Wando Welch terminal are less than 4 miles away and the building is surrounded by upscale neighborhoods.